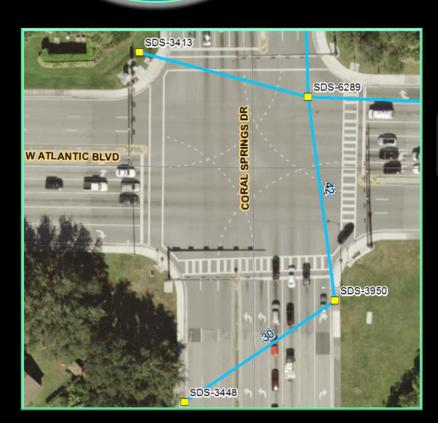

## Vacuum & Sweeper Trucks Get Thirsty!

Reduce GHG Emissions Save \$200K/year

New Challenge:
Flooding Due to
Sea Water
Inundation to
Stormwater
System