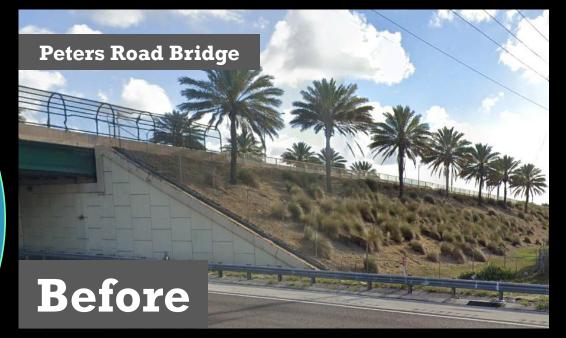

The Bioswale Collaboration

FL Native
Wildflower
Hydroseeding
Bridge
Embankment

- Zero Maintenance
- Erosion Control
- Habitat Restoration

Before

Avoid torn-up sidewalks

2019