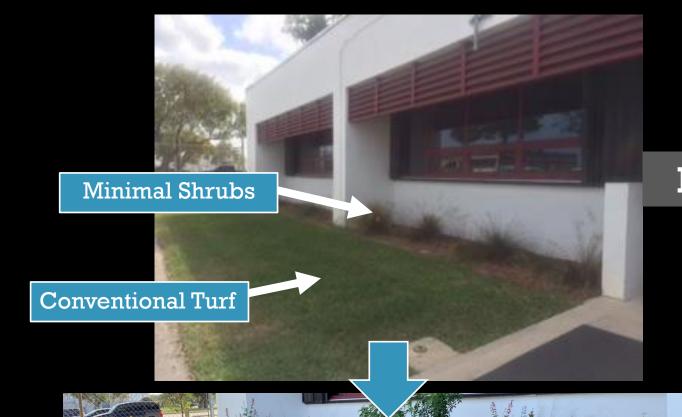

#### CheckMate® at Ocean Outfalls

Florida Friendly Landscaping

Before

Drought-tolerant FL natives with value to pollinators

After

Perennial Peanut

Smart Irrigation Controller & Moisture Sensor to minimize irrigation