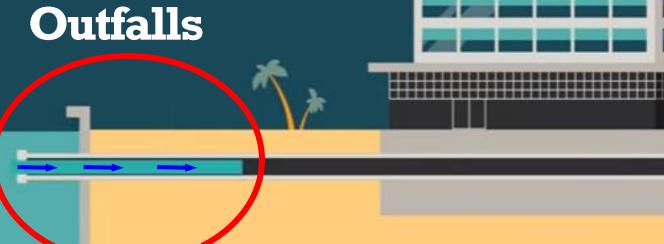

#### New Challenge: Sea-level Rise

High Tides
Backflow Into
Outfalls

**Stormwater System** 