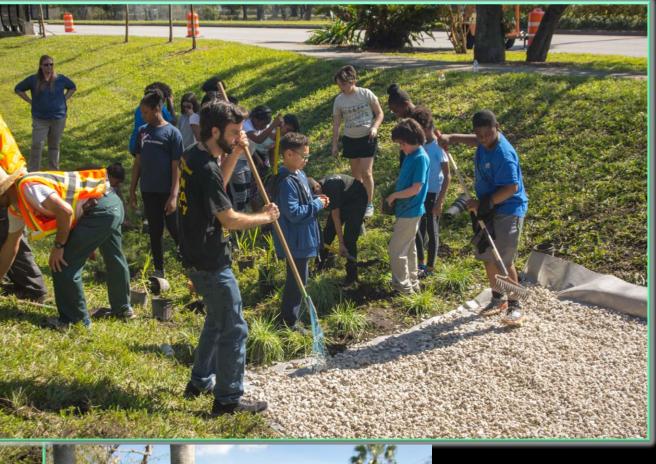

The Bioswale Collaboration

FL Native
Wildflower
Hydroseeding
Bridge
Embankment

- Zero Maintenance
- Erosion Control
- Habitat Restoration

Before

Avoid torn-up sidewalks

2019