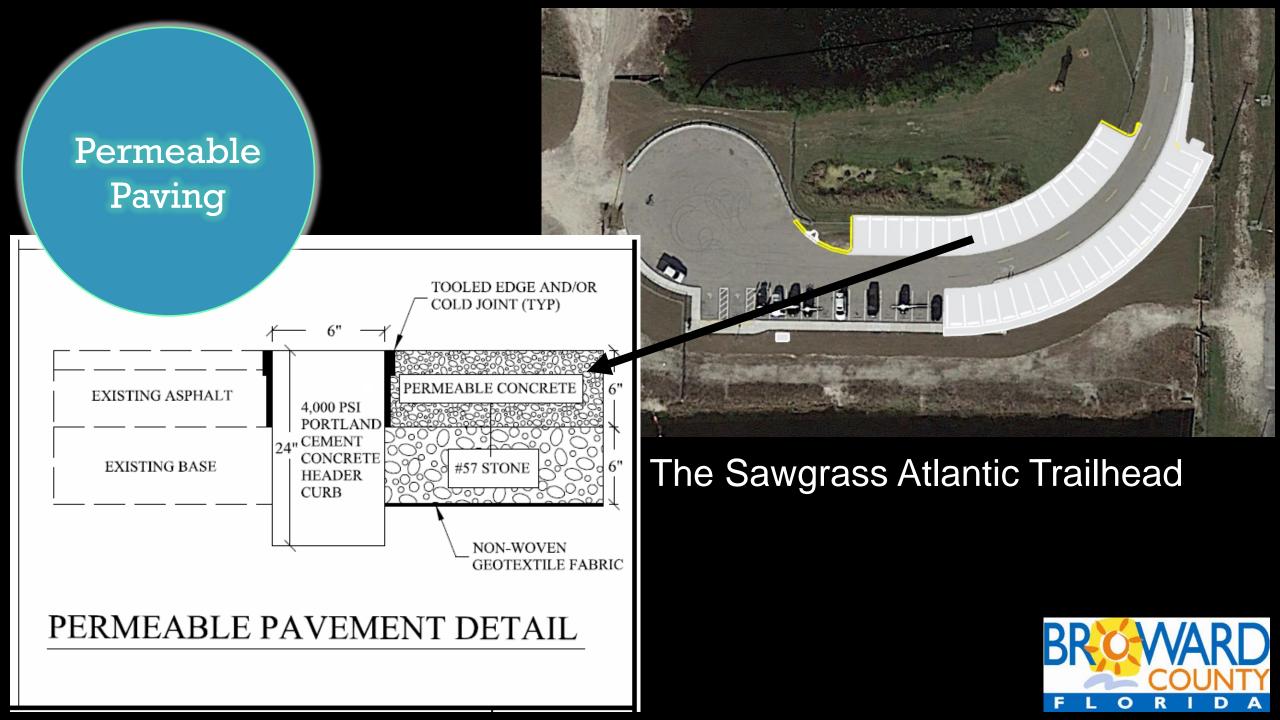

The Bioswale Collaboration

FL Native
Wildflower
Hydroseeding
Bridge
Embankment

- Zero Maintenance
- Erosion Control
- Habitat Restoration

Before

Avoid torn-up sidewalks

2019