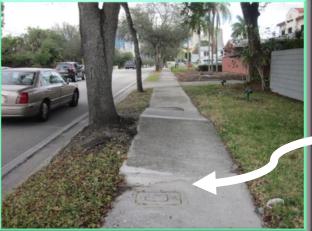

The Bioswale Collaboration

FL Native
Wildflower
Hydroseeding
Bridge
Embankment

- Zero Maintenance
- Erosion Control
- Habitat Restoration

Before

Avoid torn-up sidewalks

2019