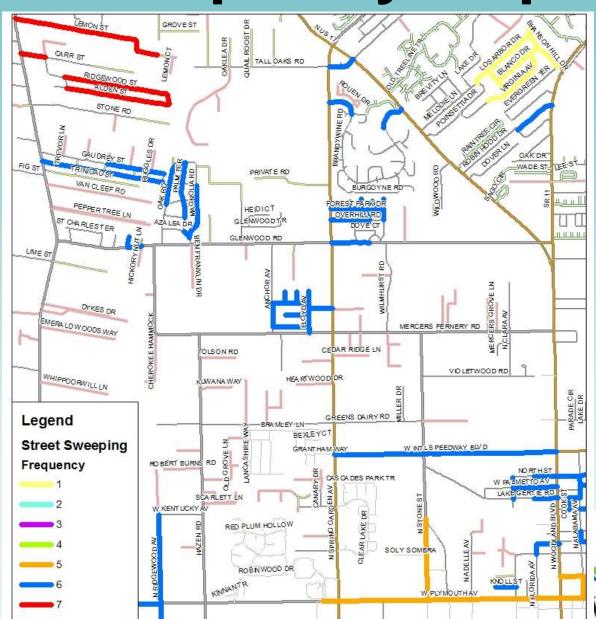

### Frequency Map

- Run frequency in Lucity using task and dates
- Viewing the frequency info on map allows you to see where you might be missing or overdoing scheduled maintenance
- Helps to find problem areas
- Also another version of QA/QC

# Frequency Map