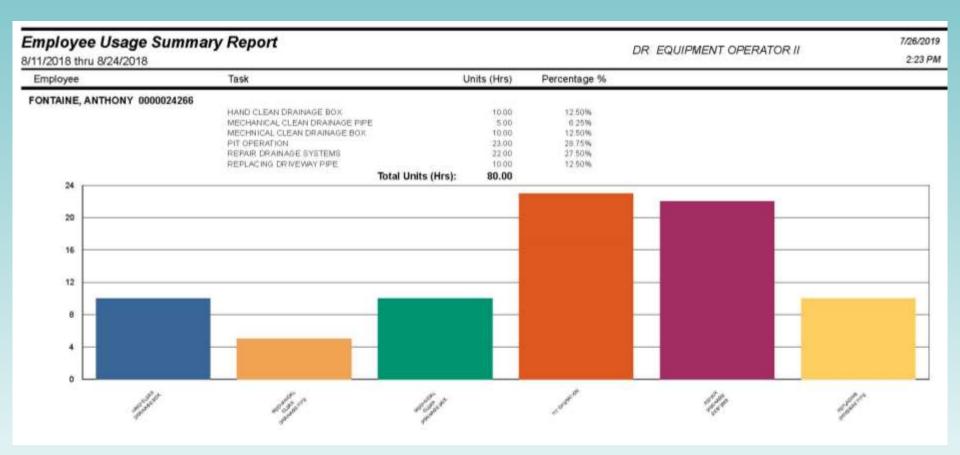

|          | e Usage Summa<br>ru 8/24/2018 | ry Report                      |                                                                                     |                 |                                                                 |                                                                 | DR EQUIPM | ENT OPERATOR III | 7/26/20<br>2:25 F |
|----------|-------------------------------|--------------------------------|-------------------------------------------------------------------------------------|-----------------|-----------------------------------------------------------------|-----------------------------------------------------------------|-----------|------------------|-------------------|
| mployee  |                               | Task                           |                                                                                     |                 | Units (Hrs)                                                     | Percentage %                                                    |           |                  |                   |
| IBBERLY, | WILLIAM 0000023012            | MECHANICAL OL<br>REPLACING DRI | ECHANICAL NO HAUL<br>RIALS<br>LEAN DRAINAGE PIPE<br>NEWAY PIPE<br>H CLEANMECHANICAL |                 | 3 80<br>10 00<br>19 50<br>9 50<br>4 00<br>22 50<br>5 80<br>5 80 | 3 82%<br>12 74%<br>24 84%<br>12 10%<br>5 10%<br>28 88%<br>6 37% |           |                  |                   |
| 24 -     |                               | 1 KANTING                      | Tot                                                                                 | al Units (Hrs): |                                                                 | 0.07%                                                           |           |                  |                   |
|          |                               |                                |                                                                                     |                 |                                                                 |                                                                 |           |                  |                   |
| 20       |                               |                                |                                                                                     |                 |                                                                 |                                                                 | 4         | -                |                   |
| 16       |                               |                                |                                                                                     |                 |                                                                 |                                                                 |           |                  |                   |
| 12       |                               |                                |                                                                                     |                 |                                                                 |                                                                 |           |                  |                   |
|          |                               |                                |                                                                                     |                 |                                                                 |                                                                 |           |                  |                   |
|          |                               |                                |                                                                                     |                 |                                                                 |                                                                 |           |                  |                   |
| 4        |                               |                                |                                                                                     |                 |                                                                 |                                                                 |           |                  |                   |
| 0        |                               |                                |                                                                                     | _               |                                                                 | 4                                                               |           |                  | la la             |
|          | 11                            | 1/1                            |                                                                                     | 11              |                                                                 | 1                                                               | //        | p. of            |                   |
|          | /                             | 30                             | -                                                                                   | 00              |                                                                 | ,                                                               | 3         | /                |                   |