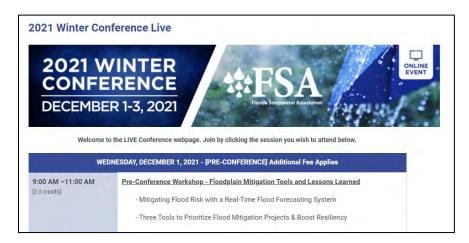

### LIVE CONFERENCE HELPFUL HINTS – TOP 4 THINGS YOU NEED TO KNOW!

Please review to make the most of your conference experience:

- **1. Zoom Compatability** The live conference will be conducted via Zoom Webinar. Complete the Zoom Test at <a href="https://zoom.us/test">https://zoom.us/test</a> to ensure compatibility.
- 2. Live Conference Page Go to <a href="https://www.florida-stormwater.org/2021winterlive">https://www.florida-stormwater.org/2021winterlive</a> to access the live conference page. See sample page below. From the live conference webpage you can select the sessions that are of interest to you.