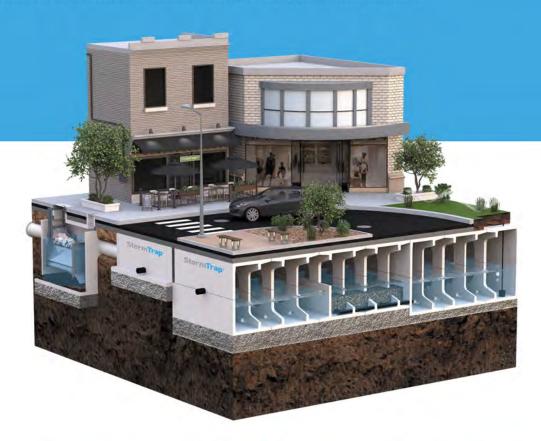

### TREATMENT TRAIN SOLUTION

### **Improve Water Quality**

StormTrap products can be integrated into a comprehensive stormwater treatment train that features pretreatment, volume control, filtration and harvesting.

The treatment train includes the SiteSaver water quality BMP as a pretreatment device. The SingleTrap or DoubleTrap systems, utilized for storage, filtration or other treatment applications, create one complete solution that removes a wide range of water impurities.

SiteSaver\*

SingleTrap\*

DoubleTrap\*