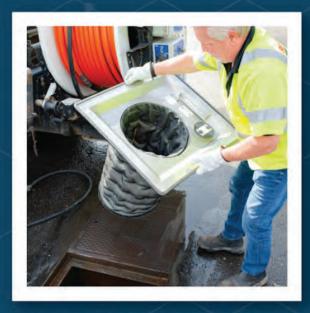

# STORM CLEAN

STORMWATER FILTRATION SYSTEMS

### DEDICATED SAMPLE PORT

Each Storm Clean insert includeds a patented, easy to used sample port allowing for treated water to be tested.

### **EASY INSTALL & MAINTENANCE**

Storm drain systems need to be easy to install and maintain- so thats how we designed ours.

### SUPER-TOUGH CONSTRUCTION

Made of steel and capable of resisting heavy equipment servicing, our inserts are also light enough to be serviced by hand.

### NO MODIFICATIONS REQUIRED

Storm Clean filter inserts fit any stormwater drainage structure and assure "Full Capture" of all targeted pollutants.

### HEAVY DUTY HATCH SEAL

A rubber seal sits around the entire insert perimeter. When other inserts leak, CleanWay's hold.