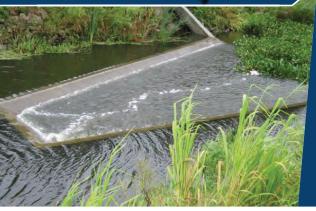

### **Improve Water Quality**

StormTrap products can be integrated into a comprehensive stormwater treatment train that features pretreatment, volume control, filtration and harvesting.

The treatment train includes the SiteSaver water quality BMP as a pretreatment device. The SingleTrap or DoubleTrap systems, utilized for storage, filtration or other treatment applications, create one complete solution that removes a wide range of water impurities.

SiteSaver\*

SingleTrap\*

DoubleTrap\*