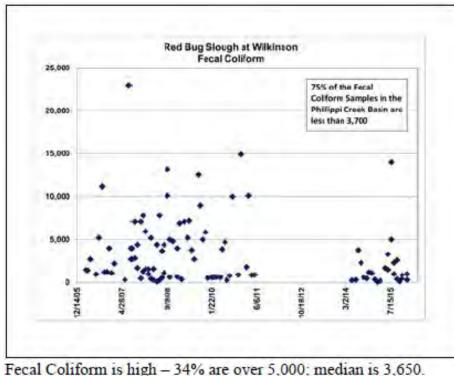

#### Station RBS-WILK

Pollutant Hot Spot for: Fecal Coliform and Nitrate/Nitrate

# Water Quality Data Analysis Report Review

| Station    | Station Location                                   | Longitude                                                                                                       | Latitude  | Start Row | End Row | N   | FCN | # FC>5000 | % FC>5000 | %FC Hot     | FC MEDIAN | FC HOT    |
|------------|----------------------------------------------------|-----------------------------------------------------------------------------------------------------------------|-----------|-----------|---------|-----|-----|-----------|-----------|-------------|-----------|-----------|
| 10187-BEN  | Canal 10-187 at Beneva near Egerton                | -82.497750                                                                                                      | 27.276680 | 2         | 18      | 17  | 1   | 1         | 100%      |             | 15,000    | Hot       |
| 341-17TH   | Canal 3-41 at 17th St. Park near Longmeadow        | -82.480510                                                                                                      | 27.348400 | 19        | 74      | 56  | 56  | 8         | 14%       |             | 435       |           |
| 478-SV     | Canal 4-78 at Seaview near Beneva                  | -82.501010                                                                                                      | 27.318870 | 75        | 84      | 10  | 5   | 3         | 60%       |             | 5,100     | Hot       |
| 498-LIN    | Canal 4-98 at Linwood near Vinson                  | -82.472910                                                                                                      | 27.315530 | 85        | 255     | 171 | 114 | 56        | 4,986     |             | 4,850     | Hot       |
| 498-MCIN   | Canal 4-98 near McIntosh & Linwood                 | -82.482380                                                                                                      | 27.315660 | 256       | 300     | 45  | 40  | 4         | 10%       |             | 515       |           |
| BAA-CATT   | Branch AA Canal at Cattlemen near Cattleridge      | -82.451360                                                                                                      | 27.301970 | 301       | 434     | 134 | 115 | 6         | 5%        |             | 510       |           |
| BBB-FRUIT  | Branch BB Canal at Fruitville near Bobby Jones Rd. | -82.490330                                                                                                      | 27.337630 | 435       | 532     | 98  | 92  | 16        | 17%       | í           | 1,340     | 1         |
| BBB-WV     | Branch BB Canal at Woodview                        | -82.490997                                                                                                      | 27.330050 | 533       | 717     | 185 | 121 | 23        | 19%       |             | 2,100     | Hot       |
| BER        | Bermuda Brook North at Tanglewood near Rose        | -82.510147                                                                                                      | 27.306629 | 718       | 745     | 28  | 12  | 4         | 33%       |             | 3,000     | Hot       |
| BLOS       | Blossom Brook at Brink near Grove                  | -82.511078                                                                                                      | 27.310030 | 746       | 829     | 84  | 64  | 17        | 27%       |             | 2,650     | Hot       |
| BRIG       | Canal 12-227 at Brigatta Dr.                       | -82.440552                                                                                                      | 27.275000 | 830       | 863     | 34  | 12  | 3         | 25%       |             | 705       |           |
| CLE        | Clark Lake East near Beneva & Clark                | -82.496720                                                                                                      | 27.271090 | 864       | 884     | 21  | 1   | 0         | 0%        |             | 2,600     |           |
| CLW        | Clark Lake West near Beneva & Clark                | -82.499280                                                                                                      | 27.274420 | 885       | 903     | 19  | 0   | 0         |           |             |           |           |
| GL         | Guill Lake near Beneva & Clark                     | -82.494510                                                                                                      | 27.271280 | 904       | 923     | 20  | 0   | 0         |           |             |           |           |
| LAA-TRAILS | Lateral AA Canal at Trails Dr.                     | -82.476830                                                                                                      | 27.318750 | 924       | 1096    | 173 | 113 | 15        | 13%       |             | 1,900     | Warm      |
| LAB-WEBB   | Lateral AB Canal at Webber near Mapleloft          | -82.467361                                                                                                      | 27.308310 | 1097      | 1195    | 99  | 94  | 24        | 26%       |             | 3,200     | Hot       |
| LBB-FRUIT  | Lateral BB Canal at Fruitville near Serena         | -82.499680                                                                                                      | 27.338260 | 1196      | 1373    | 178 | 111 | 44        | 40%       |             | 3,800     | Hot       |
| LBB-LOCK   | Lateral BB Canal at Lockwood Ridge                 | -82.505660                                                                                                      | 27.345860 | 1374      | 1449    | 76  | 65  | 8         | 12%       |             | 520       |           |
| MA-BEN     | Main A Canal at Beneva                             | -82.497730                                                                                                      | 27.326330 | 1450      | 1459    | 10  | 10  | 0         | 0%        |             | 780       |           |
| MA-BVMC    | Main A Canal at Bahia Vista & McIntosh             | -82.480760                                                                                                      | 27.322550 | 1460      | 1689    | 230 | 118 | 10        | 8%        |             | 230       |           |
| MA-CATT    | Main A Canal at Cattlemen near Webber              | -82.451190                                                                                                      | 27.308670 | 1690      | 1796    | 107 | 80  | 9         | 11%       |             | 560       |           |
| MA-PALM    | Main A Canal at Palmer & DeBrecen                  | -82.403313                                                                                                      | 27.318670 | 1797      | 1800    | 4   | 0   | 0         | 9         | -           |           |           |
| MA-WEB     | Main A Canal near Webber and Wood Oak              | -82.461180                                                                                                      | 27.309060 | 1801      | 1827    | 27  | 8   | 1         | 13%       | 1 million 1 | 875       |           |
| MB-17TH    | Main B Canal at 17th St near Longmeadow            | -82.484820                                                                                                      | 27.352480 | 1828      | 1837    | 10  | 10  | 0         | 0%        |             | 560       |           |
| MB-FRUIT   | Main B Canal at Fruitville near Beneva             | -82.496810                                                                                                      | 27.337680 | 1838      | 1956    | 119 | 100 | 14        | 14%       |             | 1,260     | Warm      |
| MB-GERH    | Main B at Gerhardt St.                             | -82.499050                                                                                                      | 27.326350 | 1957      | 2171    | 215 | 104 | 15        | 14%       | 1           | 1,250     | Warm      |
| MC-FRUIT   | Main C Canal at Fruitville                         | -82.441132                                                                                                      | 27.339331 | 2172      | 2174    | 3   | 0   | 0         | 1         | -           |           |           |
| MC-WEL     | Main C Canal at Welsh near Appaloosa               | -82.444267                                                                                                      | 27.312490 | 2175      | 2215    | 41  | 21  | 4         | 19%       | V 1         | 450       | · · · · · |
| ML         | Mirror Lake near Beneva & Clark                    | -82.494710                                                                                                      | 27.267740 | 2216      | 2244    | 29  | 10  | 0         | 0%        |             | 500       |           |
| PH-41      | Phillippi Creek at US41                            | -82.530200                                                                                                      | 27.273860 | 2245      | 2478    | 234 | 118 | 10        | 8%        |             | 220       |           |
| PH-BEE     | Phillippi Creek at Bee Ridge Road                  | -82.518494                                                                                                      | 27.298950 | 2479      | 2535    | 57  | 33  | 5         | 15%       |             | 670       |           |
| PH-SG      | Phillippi Creek at South Gate Community Center     | -82.512040                                                                                                      | 27.306270 | 2536      | 2545    | 10  | 10  | 1         | 10%       | 1           | 925       |           |
| RBS-BSD    | Red Bug Slough at Brookside Dr.                    | -82.517980                                                                                                      | 27.295970 | 2546      | 2560    | 15  | 0   | 0         |           |             |           |           |
| RBSL       | Red Bug Slough Lake near Beneva & Clark            | -82.501250                                                                                                      | 27.277580 | 2561      | 2579    | 19  | 0   | 0         |           |             |           |           |
| RBS-PROC   | Red Bug Slough at Proctor                          | the second se | 27.284390 | 2580      | 2617    | 38  | 22  | 1         | 5%        |             | 445       |           |
| RBS-WILK   | Red Bug Slough at Wilkinson & Swift                | -82.513850                                                                                                      | 27,291380 | 2618      | 2856    | 239 | 120 | 41        | 34%       | 1           | 3,650     | Hot       |

hot spots: fecal counts > 5,000 in at least 15% of samples JOHN