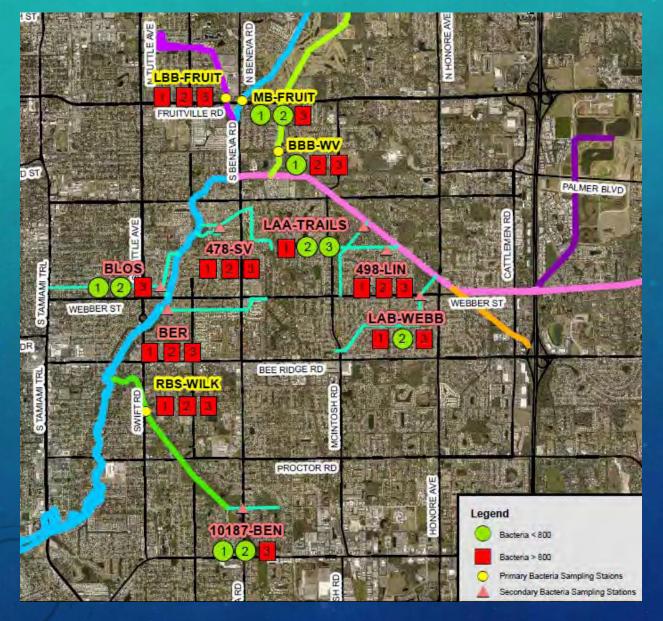

#### Station RBS-WILK

Pollutant Hot Spot for: Fecal Coliform and Nitrate/Nitrate

# Water Quality Data Analysis Report Review

| Station    | Station Location                                   | Longitude                                                                                                       | Latitude  | Start Row | End Row | N   | FCN | # FC>5000 | % FC>5000 | %FC Hot     | FC MEDIAN | FC HOT    |
|------------|----------------------------------------------------|-----------------------------------------------------------------------------------------------------------------|-----------|-----------|---------|-----|-----|-----------|-----------|-------------|-----------|-----------|
| 10187-BEN  | Canal 10-187 at Beneva near Egerton                | -82.497750                                                                                                      | 27.276680 | 2         | 18      | 17  | 1   | 1         | 100%      |             | 15,000    | Hot       |
| 341-17TH   | Canal 3-41 at 17th St. Park near Longmeadow        | -82.480510                                                                                                      | 27.348400 | 19        | 74      | 56  | 56  | 8         | 14%       |             | 435       |           |
| 478-SV     | Canal 4-78 at Seaview near Beneva                  | -82.501010                                                                                                      | 27.318870 | 75        | 84      | 10  | 5   | 3         | 60%       |             | 5,100     | Hot       |
| 498-LIN    | Canal 4-98 at Linwood near Vinson                  | -82.472910                                                                                                      | 27.315530 | 85        | 255     | 171 | 114 | 56        | 4,986     |             | 4,850     | Hot       |
| 498-MCIN   | Canal 4-98 near McIntosh & Linwood                 | -82.482380                                                                                                      | 27.315660 | 256       | 300     | 45  | 40  | 4         | 10%       |             | 515       |           |
| BAA-CATT   | Branch AA Canal at Cattlemen near Cattleridge      | -82.451360                                                                                                      | 27.301970 | 301       | 434     | 134 | 115 | 6         | 5%        |             | 510       |           |
| BBB-FRUIT  | Branch BB Canal at Fruitville near Bobby Jones Rd. | -82.490330                                                                                                      | 27.337630 | 435       | 532     | 98  | 92  | 16        | 17%       | í           | 1,340     | 1         |
| BBB-WV     | Branch BB Canal at Woodview                        | -82.490997                                                                                                      | 27.330050 | 533       | 717     | 185 | 121 | 23        | 19%       |             | 2,100     | Hot       |
| BER        | Bermuda Brook North at Tanglewood near Rose        | -82.510147                                                                                                      | 27.306629 | 718       | 745     | 28  | 12  | 4         | 33%       |             | 3,000     | Hot       |
| BLOS       | Blossom Brook at Brink near Grove                  | -82.511078                                                                                                      | 27.310030 | 746       | 829     | 84  | 64  | 17        | 27%       |             | 2,650     | Hot       |
| BRIG       | Canal 12-227 at Brigatta Dr.                       | -82.440552                                                                                                      | 27.275000 | 830       | 863     | 34  | 12  | 3         | 25%       |             | 705       |           |
| CLE        | Clark Lake East near Beneva & Clark                | -82.496720                                                                                                      | 27.271090 | 864       | 884     | 21  | 1   | 0         | 0%        |             | 2,600     |           |
| CLW        | Clark Lake West near Beneva & Clark                | -82.499280                                                                                                      | 27.274420 | 885       | 903     | 19  | 0   | 0         |           |             |           |           |
| GL         | Guill Lake near Beneva & Clark                     | -82.494510                                                                                                      | 27.271280 | 904       | 923     | 20  | 0   | 0         |           |             |           |           |
| LAA-TRAILS | Lateral AA Canal at Trails Dr.                     | -82.476830                                                                                                      | 27.318750 | 924       | 1096    | 173 | 113 | 15        | 13%       |             | 1,900     | Warm      |
| LAB-WEBB   | Lateral AB Canal at Webber near Mapleloft          | -82.467361                                                                                                      | 27.308310 | 1097      | 1195    | 99  | 94  | 24        | 26%       |             | 3,200     | Hot       |
| LBB-FRUIT  | Lateral BB Canal at Fruitville near Serena         | -82.499680                                                                                                      | 27.338260 | 1196      | 1373    | 178 | 111 | 44        | 40%       |             | 3,800     | Hot       |
| LBB-LOCK   | Lateral BB Canal at Lockwood Ridge                 | -82.505660                                                                                                      | 27.345860 | 1374      | 1449    | 76  | 65  | 8         | 12%       |             | 520       |           |
| MA-BEN     | Main A Canal at Beneva                             | -82.497730                                                                                                      | 27.326330 | 1450      | 1459    | 10  | 10  | 0         | 0%        |             | 780       |           |
| MA-BVMC    | Main A Canal at Bahia Vista & McIntosh             | -82.480760                                                                                                      | 27.322550 | 1460      | 1689    | 230 | 118 | 10        | 8%        |             | 230       |           |
| MA-CATT    | Main A Canal at Cattlemen near Webber              | -82.451190                                                                                                      | 27.308670 | 1690      | 1796    | 107 | 80  | 9         | 11%       |             | 560       |           |
| MA-PALM    | Main A Canal at Palmer & DeBrecen                  | -82.403313                                                                                                      | 27.318670 | 1797      | 1800    | 4   | 0   | 0         | 9         | -           |           |           |
| MA-WEB     | Main A Canal near Webber and Wood Oak              | -82.461180                                                                                                      | 27.309060 | 1801      | 1827    | 27  | 8   | 1         | 13%       | 1 million 1 | 875       |           |
| MB-17TH    | Main B Canal at 17th St near Longmeadow            | -82.484820                                                                                                      | 27.352480 | 1828      | 1837    | 10  | 10  | 0         | 0%        |             | 560       |           |
| MB-FRUIT   | Main B Canal at Fruitville near Beneva             | -82.496810                                                                                                      | 27.337680 | 1838      | 1956    | 119 | 100 | 14        | 14%       |             | 1,260     | Warm      |
| MB-GERH    | Main B at Gerhardt St.                             | -82.499050                                                                                                      | 27.326350 | 1957      | 2171    | 215 | 104 | 15        | 14%       | 1           | 1,250     | Warm      |
| MC-FRUIT   | Main C Canal at Fruitville                         | -82.441132                                                                                                      | 27.339331 | 2172      | 2174    | 3   | 0   | 0         | 1         | -           |           |           |
| MC-WEL     | Main C Canal at Welsh near Appaloosa               | -82.444267                                                                                                      | 27.312490 | 2175      | 2215    | 41  | 21  | 4         | 19%       | V 1         | 450       | · · · · · |
| ML         | Mirror Lake near Beneva & Clark                    | -82.494710                                                                                                      | 27.267740 | 2216      | 2244    | 29  | 10  | 0         | 0%        |             | 500       |           |
| PH-41      | Phillippi Creek at US41                            | -82.530200                                                                                                      | 27.273860 | 2245      | 2478    | 234 | 118 | 10        | 8%        |             | 220       |           |
| PH-BEE     | Phillippi Creek at Bee Ridge Road                  | -82.518494                                                                                                      | 27.298950 | 2479      | 2535    | 57  | 33  | 5         | 15%       |             | 670       |           |
| PH-SG      | Phillippi Creek at South Gate Community Center     | -82.512040                                                                                                      | 27.306270 | 2536      | 2545    | 10  | 10  | 1         | 10%       | 1           | 925       |           |
| RBS-BSD    | Red Bug Slough at Brookside Dr.                    | -82.517980                                                                                                      | 27.295970 | 2546      | 2560    | 15  | 0   | 0         |           |             |           |           |
| RBSL       | Red Bug Slough Lake near Beneva & Clark            | -82.501250                                                                                                      | 27.277580 | 2561      | 2579    | 19  | 0   | 0         |           |             |           |           |
| RBS-PROC   | Red Bug Slough at Proctor                          | the second se | 27.284390 | 2580      | 2617    | 38  | 22  | 1         | 5%        |             | 445       |           |
| RBS-WILK   | Red Bug Slough at Wilkinson & Swift                | -82.513850                                                                                                      | 27,291380 | 2618      | 2856    | 239 | 120 | 41        | 34%       | 1           | 3,650     | Hot       |

hot spots: fecal counts > 5,000 in at least 15% of samples JOHN

# Water Quality Data Analysis Report Review

Sarasota County identified 9 fecal bacteria "hot spots"