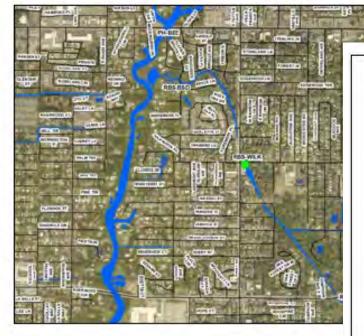

#### Station RBS-WILK

Pollutant Hot Spot for: Fecal Coliform and Nitrate/Nitrate