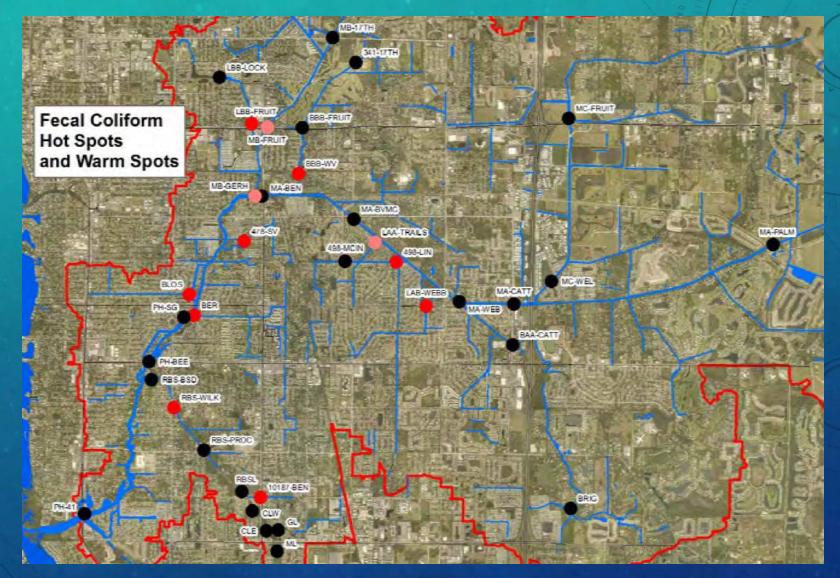

# Water Quality Data Analysis Report Review

Sarasota County identified 9 fecal bacteria "hot spots"