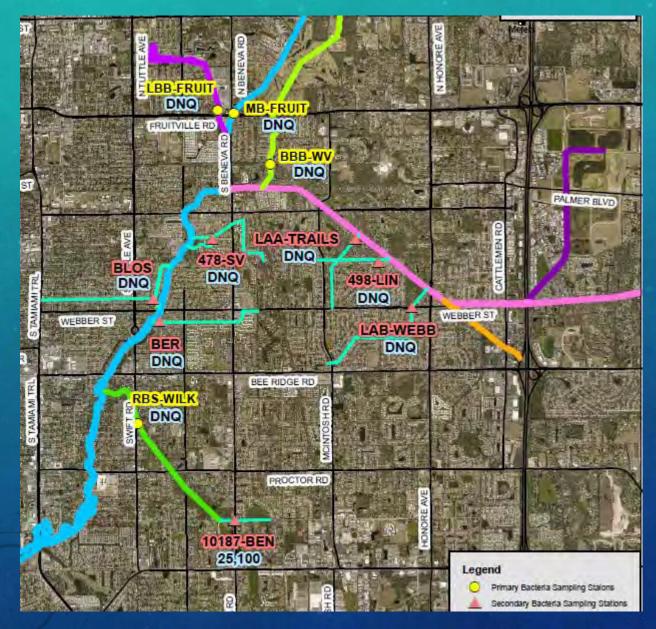

#### Station RBS-WILK

Pollutant Hot Spot for: Fecal Coliform and Nitrate/Nitrate

# Water Quality Data Analysis Report Review

| Station    | Station Location                                   | Longitude                                                                                                       | Latitude  | Start Row | End Row | N   | FCN | # FC>5000 | % FC>5000 | %FC Hot     | FC MEDIAN | FC HOT    |
|------------|----------------------------------------------------|-----------------------------------------------------------------------------------------------------------------|-----------|-----------|---------|-----|-----|-----------|-----------|-------------|-----------|-----------|
| 10187-BEN  | Canal 10-187 at Beneva near Egerton                | -82.497750                                                                                                      | 27.276680 | 2         | 18      | 17  | 1   | 1         | 100%      |             | 15,000    | Hot       |
| 341-17TH   | Canal 3-41 at 17th St. Park near Longmeadow        | -82.480510                                                                                                      | 27.348400 | 19        | 74      | 56  | 56  | 8         | 14%       |             | 435       |           |
| 478-SV     | Canal 4-78 at Seaview near Beneva                  | -82.501010                                                                                                      | 27.318870 | 75        | 84      | 10  | 5   | 3         | 60%       |             | 5,100     | Hot       |
| 498-LIN    | Canal 4-98 at Linwood near Vinson                  | -82.472910                                                                                                      | 27.315530 | 85        | 255     | 171 | 114 | 56        | 4,986     |             | 4,850     | Hot       |
| 498-MCIN   | Canal 4-98 near McIntosh & Linwood                 | -82.482380                                                                                                      | 27.315660 | 256       | 300     | 45  | 40  | 4         | 10%       |             | 515       |           |
| BAA-CATT   | Branch AA Canal at Cattlemen near Cattleridge      | -82.451360                                                                                                      | 27.301970 | 301       | 434     | 134 | 115 | 6         | 5%        |             | 510       |           |
| BBB-FRUIT  | Branch BB Canal at Fruitville near Bobby Jones Rd. | -82.490330                                                                                                      | 27.337630 | 435       | 532     | 98  | 92  | 16        | 17%       | í           | 1,340     | 1         |
| BBB-WV     | Branch BB Canal at Woodview                        | -82.490997                                                                                                      | 27.330050 | 533       | 717     | 185 | 121 | 23        | 19%       |             | 2,100     | Hot       |
| BER        | Bermuda Brook North at Tanglewood near Rose        | -82.510147                                                                                                      | 27.306629 | 718       | 745     | 28  | 12  | 4         | 33%       |             | 3,000     | Hot       |
| BLOS       | Blossom Brook at Brink near Grove                  | -82.511078                                                                                                      | 27.310030 | 746       | 829     | 84  | 64  | 17        | 27%       |             | 2,650     | Hot       |
| BRIG       | Canal 12-227 at Brigatta Dr.                       | -82.440552                                                                                                      | 27.275000 | 830       | 863     | 34  | 12  | 3         | 25%       |             | 705       |           |
| CLE        | Clark Lake East near Beneva & Clark                | -82.496720                                                                                                      | 27.271090 | 864       | 884     | 21  | 1   | 0         | 0%        |             | 2,600     |           |
| CLW        | Clark Lake West near Beneva & Clark                | -82.499280                                                                                                      | 27.274420 | 885       | 903     | 19  | 0   | 0         |           |             |           |           |
| GL         | Guill Lake near Beneva & Clark                     | -82.494510                                                                                                      | 27.271280 | 904       | 923     | 20  | 0   | 0         |           |             |           |           |
| LAA-TRAILS | Lateral AA Canal at Trails Dr.                     | -82.476830                                                                                                      | 27.318750 | 924       | 1096    | 173 | 113 | 15        | 13%       |             | 1,900     | Warm      |
| LAB-WEBB   | Lateral AB Canal at Webber near Mapleloft          | -82.467361                                                                                                      | 27.308310 | 1097      | 1195    | 99  | 94  | 24        | 26%       |             | 3,200     | Hot       |
| LBB-FRUIT  | Lateral BB Canal at Fruitville near Serena         | -82.499680                                                                                                      | 27.338260 | 1196      | 1373    | 178 | 111 | 44        | 40%       |             | 3,800     | Hot       |
| LBB-LOCK   | Lateral BB Canal at Lockwood Ridge                 | -82.505660                                                                                                      | 27.345860 | 1374      | 1449    | 76  | 65  | 8         | 12%       |             | 520       |           |
| MA-BEN     | Main A Canal at Beneva                             | -82.497730                                                                                                      | 27.326330 | 1450      | 1459    | 10  | 10  | 0         | 0%        |             | 780       |           |
| MA-BVMC    | Main A Canal at Bahia Vista & McIntosh             | -82.480760                                                                                                      | 27.322550 | 1460      | 1689    | 230 | 118 | 10        | 8%        |             | 230       |           |
| MA-CATT    | Main A Canal at Cattlemen near Webber              | -82.451190                                                                                                      | 27.308670 | 1690      | 1796    | 107 | 80  | 9         | 11%       |             | 560       |           |
| MA-PALM    | Main A Canal at Palmer & DeBrecen                  | -82.403313                                                                                                      | 27.318670 | 1797      | 1800    | 4   | 0   | 0         | 9         | -           |           |           |
| MA-WEB     | Main A Canal near Webber and Wood Oak              | -82.461180                                                                                                      | 27.309060 | 1801      | 1827    | 27  | 8   | 1         | 13%       | 1 million 1 | 875       |           |
| MB-17TH    | Main B Canal at 17th St near Longmeadow            | -82.484820                                                                                                      | 27.352480 | 1828      | 1837    | 10  | 10  | 0         | 0%        |             | 560       |           |
| MB-FRUIT   | Main B Canal at Fruitville near Beneva             | -82.496810                                                                                                      | 27.337680 | 1838      | 1956    | 119 | 100 | 14        | 14%       |             | 1,260     | Warm      |
| MB-GERH    | Main B at Gerhardt St.                             | -82.499050                                                                                                      | 27.326350 | 1957      | 2171    | 215 | 104 | 15        | 14%       | 1           | 1,250     | Warm      |
| MC-FRUIT   | Main C Canal at Fruitville                         | -82.441132                                                                                                      | 27.339331 | 2172      | 2174    | 3   | 0   | 0         | 1         | -           |           |           |
| MC-WEL     | Main C Canal at Welsh near Appaloosa               | -82.444267                                                                                                      | 27.312490 | 2175      | 2215    | 41  | 21  | 4         | 19%       | V 1         | 450       | · · · · · |
| ML         | Mirror Lake near Beneva & Clark                    | -82.494710                                                                                                      | 27.267740 | 2216      | 2244    | 29  | 10  | 0         | 0%        |             | 500       |           |
| PH-41      | Phillippi Creek at US41                            | -82.530200                                                                                                      | 27.273860 | 2245      | 2478    | 234 | 118 | 10        | 8%        |             | 220       |           |
| PH-BEE     | Phillippi Creek at Bee Ridge Road                  | -82.518494                                                                                                      | 27.298950 | 2479      | 2535    | 57  | 33  | 5         | 15%       |             | 670       |           |
| PH-SG      | Phillippi Creek at South Gate Community Center     | -82.512040                                                                                                      | 27.306270 | 2536      | 2545    | 10  | 10  | 1         | 10%       | 1           | 925       |           |
| RBS-BSD    | Red Bug Slough at Brookside Dr.                    | -82.517980                                                                                                      | 27.295970 | 2546      | 2560    | 15  | 0   | 0         |           |             |           |           |
| RBSL       | Red Bug Slough Lake near Beneva & Clark            | -82.501250                                                                                                      | 27.277580 | 2561      | 2579    | 19  | 0   | 0         |           |             |           |           |
| RBS-PROC   | Red Bug Slough at Proctor                          | the second se | 27.284390 | 2580      | 2617    | 38  | 22  | 1         | 5%        |             | 445       |           |
| RBS-WILK   | Red Bug Slough at Wilkinson & Swift                | -82.513850                                                                                                      | 27,291380 | 2618      | 2856    | 239 | 120 | 41        | 34%       | 1           | 3,650     | Hot       |

hot spots: fecal counts > 5,000 in at least 15% of samples JOHN

# Water Quality Data Analysis Report Review

Sarasota County identified 9 fecal bacteria "hot spots"