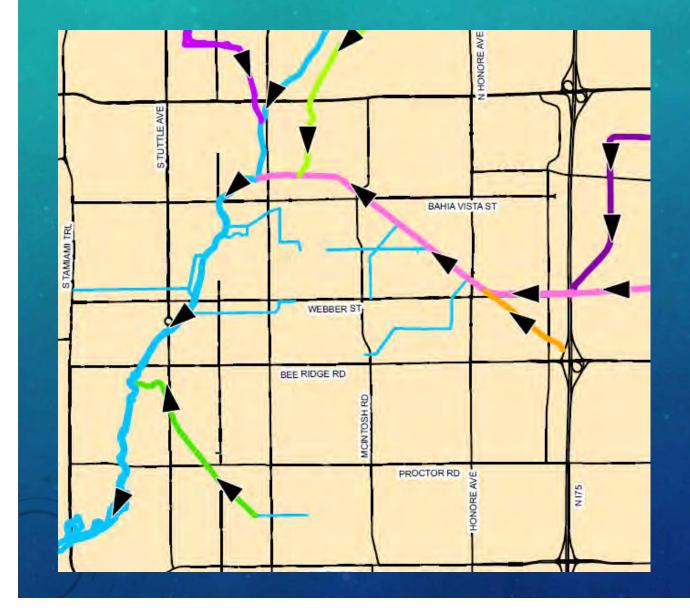

# Water Quality Data Analysis Report Review

Sarasota County identified 9 fecal bacteria "hot spots"