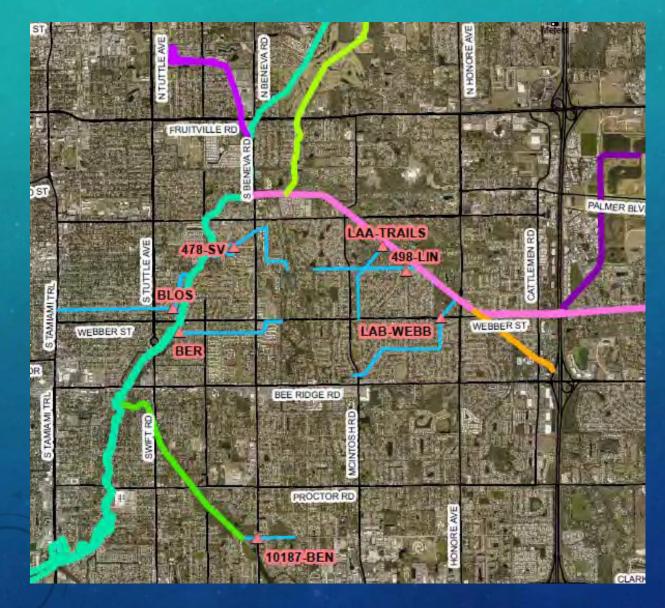

# Water Quality Data Analysis Report Review

Sarasota County identified 9 fecal bacteria "hot spots"