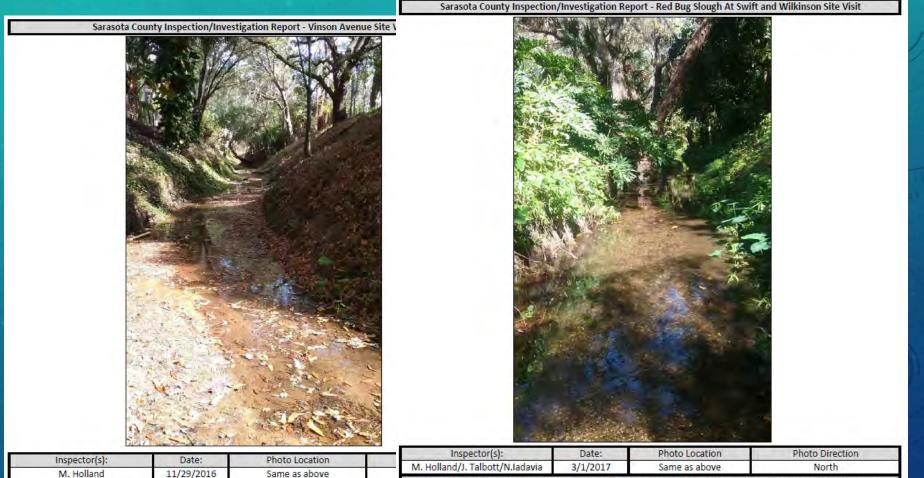

# **Walk the Watershed Report Review**

Comments: looking east along 4-98.1. Water is barely moving in the ditch. Lots of leaf litter i ditch. The ditch along most of the length is completely shaded. The ditch bottom is mostly sa patches of muck deposited throughout. Some wildlife tracks (raccoon) were visible, but difficult to tell because of the leaf litter. There are a few instances where black, flexible piping comes in to the ditch. These pipes are most likely from roof drains, but it was difficult to tell.

#### Comments: (#2) Looking further up stream. Sampling spot where E.coli is elevated is just upstream from this point, about 700 ft. The slough is mostly shaded the entire way.

Some common elements but no obvious sources found