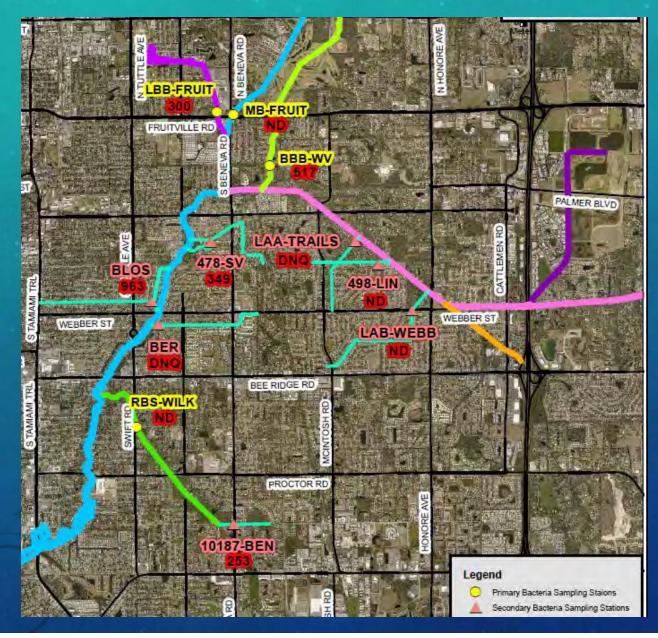

#### Station RBS-WILK

Pollutant Hot Spot for: Fecal Coliform and Nitrate/Nitrate

# Water Quality Data Analysis Report Review

Sarasota County identified 9 fecal bacteria "hot spots"