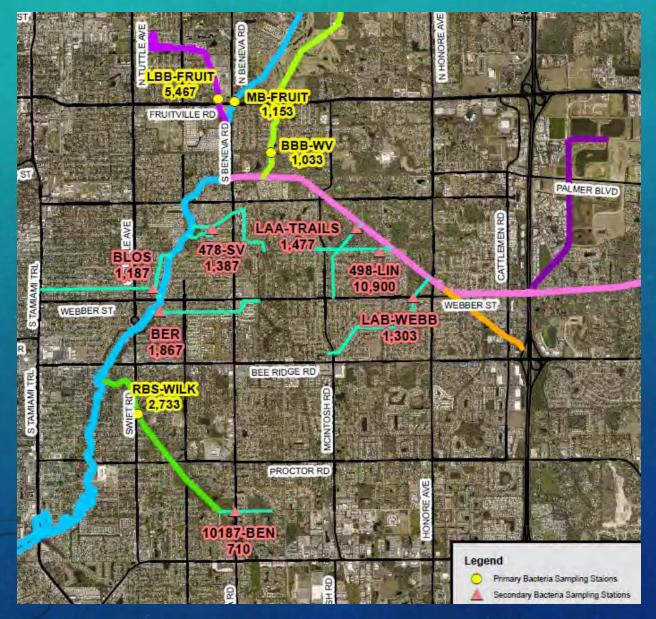

#### Station RBS-WILK

Pollutant Hot Spot for: Fecal Coliform and Nitrate/Nitrate

# Water Quality Data Analysis Report Review

| Station    | Station Location                                   | Longitude                                                                                                       | Latitude  | Start Row | End Row | N   | FCN | # FC>5000 | % FC>5000 | %FC Hot     | FC MEDIAN | FC HOT    |
|------------|----------------------------------------------------|-----------------------------------------------------------------------------------------------------------------|-----------|-----------|---------|-----|-----|-----------|-----------|-------------|-----------|-----------|
| 10187-BEN  | Canal 10-187 at Beneva near Egerton                | -82.497750                                                                                                      | 27.276680 | 2         | 18      | 17  | 1   | 1         | 100%      |             | 15,000    | Hot       |
| 341-17TH   | Canal 3-41 at 17th St. Park near Longmeadow        | -82.480510                                                                                                      | 27.348400 | 19        | 74      | 56  | 56  | 8         | 14%       |             | 435       |           |
| 478-SV     | Canal 4-78 at Seaview near Beneva                  | -82.501010                                                                                                      | 27.318870 | 75        | 84      | 10  | 5   | 3         | 60%       |             | 5,100     | Hot       |
| 498-LIN    | Canal 4-98 at Linwood near Vinson                  | -82.472910                                                                                                      | 27.315530 | 85        | 255     | 171 | 114 | 56        | 4,986     |             | 4,850     | Hot       |
| 498-MCIN   | Canal 4-98 near McIntosh & Linwood                 | -82.482380                                                                                                      | 27.315660 | 256       | 300     | 45  | 40  | 4         | 10%       |             | 515       |           |
| BAA-CATT   | Branch AA Canal at Cattlemen near Cattleridge      | -82.451360                                                                                                      | 27.301970 | 301       | 434     | 134 | 115 | 6         | 5%        |             | 510       |           |
| BBB-FRUIT  | Branch BB Canal at Fruitville near Bobby Jones Rd. | -82.490330                                                                                                      | 27.337630 | 435       | 532     | 98  | 92  | 16        | 17%       | í           | 1,340     | 1         |
| BBB-WV     | Branch BB Canal at Woodview                        | -82.490997                                                                                                      | 27.330050 | 533       | 717     | 185 | 121 | 23        | 19%       |             | 2,100     | Hot       |
| BER        | Bermuda Brook North at Tanglewood near Rose        | -82.510147                                                                                                      | 27.306629 | 718       | 745     | 28  | 12  | 4         | 33%       |             | 3,000     | Hot       |
| BLOS       | Blossom Brook at Brink near Grove                  | -82.511078                                                                                                      | 27.310030 | 746       | 829     | 84  | 64  | 17        | 27%       |             | 2,650     | Hot       |
| BRIG       | Canal 12-227 at Brigatta Dr.                       | -82.440552                                                                                                      | 27.275000 | 830       | 863     | 34  | 12  | 3         | 25%       |             | 705       |           |
| CLE        | Clark Lake East near Beneva & Clark                | -82.496720                                                                                                      | 27.271090 | 864       | 884     | 21  | 1   | 0         | 0%        |             | 2,600     |           |
| CLW        | Clark Lake West near Beneva & Clark                | -82.499280                                                                                                      | 27.274420 | 885       | 903     | 19  | 0   | 0         |           |             |           |           |
| GL         | Guill Lake near Beneva & Clark                     | -82.494510                                                                                                      | 27.271280 | 904       | 923     | 20  | 0   | 0         |           |             |           |           |
| LAA-TRAILS | Lateral AA Canal at Trails Dr.                     | -82.476830                                                                                                      | 27.318750 | 924       | 1096    | 173 | 113 | 15        | 13%       |             | 1,900     | Warm      |
| LAB-WEBB   | Lateral AB Canal at Webber near Mapleloft          | -82.467361                                                                                                      | 27.308310 | 1097      | 1195    | 99  | 94  | 24        | 26%       |             | 3,200     | Hot       |
| LBB-FRUIT  | Lateral BB Canal at Fruitville near Serena         | -82.499680                                                                                                      | 27.338260 | 1196      | 1373    | 178 | 111 | 44        | 40%       |             | 3,800     | Hot       |
| LBB-LOCK   | Lateral BB Canal at Lockwood Ridge                 | -82.505660                                                                                                      | 27.345860 | 1374      | 1449    | 76  | 65  | 8         | 12%       |             | 520       |           |
| MA-BEN     | Main A Canal at Beneva                             | -82.497730                                                                                                      | 27.326330 | 1450      | 1459    | 10  | 10  | 0         | 0%        |             | 780       |           |
| MA-BVMC    | Main A Canal at Bahia Vista & McIntosh             | -82.480760                                                                                                      | 27.322550 | 1460      | 1689    | 230 | 118 | 10        | 8%        |             | 230       |           |
| MA-CATT    | Main A Canal at Cattlemen near Webber              | -82.451190                                                                                                      | 27.308670 | 1690      | 1796    | 107 | 80  | 9         | 11%       |             | 560       |           |
| MA-PALM    | Main A Canal at Palmer & DeBrecen                  | -82.403313                                                                                                      | 27.318670 | 1797      | 1800    | 4   | 0   | 0         | 9         | -           |           |           |
| MA-WEB     | Main A Canal near Webber and Wood Oak              | -82.461180                                                                                                      | 27.309060 | 1801      | 1827    | 27  | 8   | 1         | 13%       | 1 million 1 | 875       |           |
| MB-17TH    | Main B Canal at 17th St near Longmeadow            | -82.484820                                                                                                      | 27.352480 | 1828      | 1837    | 10  | 10  | 0         | 0%        |             | 560       |           |
| MB-FRUIT   | Main B Canal at Fruitville near Beneva             | -82.496810                                                                                                      | 27.337680 | 1838      | 1956    | 119 | 100 | 14        | 14%       |             | 1,260     | Warm      |
| MB-GERH    | Main B at Gerhardt St.                             | -82.499050                                                                                                      | 27.326350 | 1957      | 2171    | 215 | 104 | 15        | 14%       | 1           | 1,250     | Warm      |
| MC-FRUIT   | Main C Canal at Fruitville                         | -82.441132                                                                                                      | 27.339331 | 2172      | 2174    | 3   | 0   | 0         | 1         | -           |           |           |
| MC-WEL     | Main C Canal at Welsh near Appaloosa               | -82.444267                                                                                                      | 27.312490 | 2175      | 2215    | 41  | 21  | 4         | 19%       | V 1         | 450       | · · · · · |
| ML         | Mirror Lake near Beneva & Clark                    | -82.494710                                                                                                      | 27.267740 | 2216      | 2244    | 29  | 10  | 0         | 0%        |             | 500       |           |
| PH-41      | Phillippi Creek at US41                            | -82.530200                                                                                                      | 27.273860 | 2245      | 2478    | 234 | 118 | 10        | 8%        |             | 220       |           |
| PH-BEE     | Phillippi Creek at Bee Ridge Road                  | -82.518494                                                                                                      | 27.298950 | 2479      | 2535    | 57  | 33  | 5         | 15%       |             | 670       |           |
| PH-SG      | Phillippi Creek at South Gate Community Center     | -82.512040                                                                                                      | 27.306270 | 2536      | 2545    | 10  | 10  | 1         | 10%       | 1           | 925       |           |
| RBS-BSD    | Red Bug Slough at Brookside Dr.                    | -82.517980                                                                                                      | 27.295970 | 2546      | 2560    | 15  | 0   | 0         |           |             |           |           |
| RBSL       | Red Bug Slough Lake near Beneva & Clark            | -82.501250                                                                                                      | 27.277580 | 2561      | 2579    | 19  | 0   | 0         |           |             |           |           |
| RBS-PROC   | Red Bug Slough at Proctor                          | the second se | 27.284390 | 2580      | 2617    | 38  | 22  | 1         | 5%        |             | 445       |           |
| RBS-WILK   | Red Bug Slough at Wilkinson & Swift                | -82.513850                                                                                                      | 27,291380 | 2618      | 2856    | 239 | 120 | 41        | 34%       | 1           | 3,650     | Hot       |

hot spots: fecal counts > 5,000 in at least 15% of samples JOHN

# Water Quality Data Analysis Report Review

Sarasota County identified 9 fecal bacteria "hot spots"