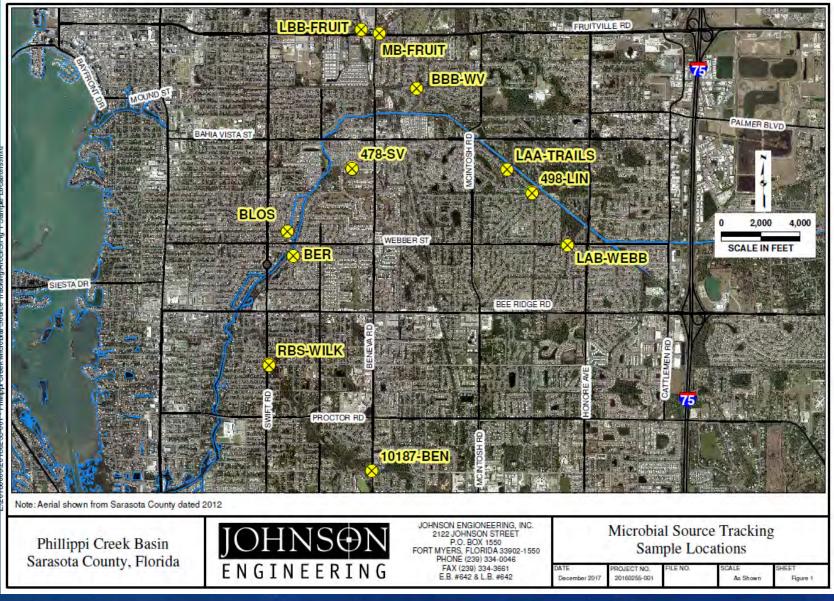

#### Station RBS-WILK

Pollutant Hot Spot for: Fecal Coliform and Nitrate/Nitrate

# Water Quality Data Analysis Report Review

| Station    | Station Location                                   | Longitude                                                                                                       | Latitude  | Start Row | End Row | N   | FCN | # FC>5000 | % FC>5000 | %FC Hot     | FC MEDIAN | FC HOT    |
|------------|----------------------------------------------------|-----------------------------------------------------------------------------------------------------------------|-----------|-----------|---------|-----|-----|-----------|-----------|-------------|-----------|-----------|
| 10187-BEN  | Canal 10-187 at Beneva near Egerton                | -82.497750                                                                                                      | 27.276680 | 2         | 18      | 17  | 1   | 1         | 100%      |             | 15,000    | Hot       |
| 341-17TH   | Canal 3-41 at 17th St. Park near Longmeadow        | -82.480510                                                                                                      | 27.348400 | 19        | 74      | 56  | 56  | 8         | 14%       |             | 435       |           |
| 478-SV     | Canal 4-78 at Seaview near Beneva                  | -82.501010                                                                                                      | 27.318870 | 75        | 84      | 10  | 5   | 3         | 60%       |             | 5,100     | Hot       |
| 498-LIN    | Canal 4-98 at Linwood near Vinson                  | -82.472910                                                                                                      | 27.315530 | 85        | 255     | 171 | 114 | 56        | 4,986     |             | 4,850     | Hot       |
| 498-MCIN   | Canal 4-98 near McIntosh & Linwood                 | -82.482380                                                                                                      | 27.315660 | 256       | 300     | 45  | 40  | 4         | 10%       |             | 515       |           |
| BAA-CATT   | Branch AA Canal at Cattlemen near Cattleridge      | -82.451360                                                                                                      | 27.301970 | 301       | 434     | 134 | 115 | 6         | 5%        |             | 510       |           |
| BBB-FRUIT  | Branch BB Canal at Fruitville near Bobby Jones Rd. | -82.490330                                                                                                      | 27.337630 | 435       | 532     | 98  | 92  | 16        | 17%       | í           | 1,340     | 1         |
| BBB-WV     | Branch BB Canal at Woodview                        | -82.490997                                                                                                      | 27.330050 | 533       | 717     | 185 | 121 | 23        | 19%       |             | 2,100     | Hot       |
| BER        | Bermuda Brook North at Tanglewood near Rose        | -82.510147                                                                                                      | 27.306629 | 718       | 745     | 28  | 12  | 4         | 33%       |             | 3,000     | Hot       |
| BLOS       | Blossom Brook at Brink near Grove                  | -82.511078                                                                                                      | 27.310030 | 746       | 829     | 84  | 64  | 17        | 27%       |             | 2,650     | Hot       |
| BRIG       | Canal 12-227 at Brigatta Dr.                       | -82.440552                                                                                                      | 27.275000 | 830       | 863     | 34  | 12  | 3         | 25%       |             | 705       |           |
| CLE        | Clark Lake East near Beneva & Clark                | -82.496720                                                                                                      | 27.271090 | 864       | 884     | 21  | 1   | 0         | 0%        |             | 2,600     |           |
| CLW        | Clark Lake West near Beneva & Clark                | -82.499280                                                                                                      | 27.274420 | 885       | 903     | 19  | 0   | 0         |           |             |           |           |
| GL         | Guill Lake near Beneva & Clark                     | -82.494510                                                                                                      | 27.271280 | 904       | 923     | 20  | 0   | 0         |           |             |           |           |
| LAA-TRAILS | Lateral AA Canal at Trails Dr.                     | -82.476830                                                                                                      | 27.318750 | 924       | 1096    | 173 | 113 | 15        | 13%       |             | 1,900     | Warm      |
| LAB-WEBB   | Lateral AB Canal at Webber near Mapleloft          | -82.467361                                                                                                      | 27.308310 | 1097      | 1195    | 99  | 94  | 24        | 26%       |             | 3,200     | Hot       |
| LBB-FRUIT  | Lateral BB Canal at Fruitville near Serena         | -82.499680                                                                                                      | 27.338260 | 1196      | 1373    | 178 | 111 | 44        | 40%       |             | 3,800     | Hot       |
| LBB-LOCK   | Lateral BB Canal at Lockwood Ridge                 | -82.505660                                                                                                      | 27.345860 | 1374      | 1449    | 76  | 65  | 8         | 12%       |             | 520       |           |
| MA-BEN     | Main A Canal at Beneva                             | -82.497730                                                                                                      | 27.326330 | 1450      | 1459    | 10  | 10  | 0         | 0%        |             | 780       |           |
| MA-BVMC    | Main A Canal at Bahia Vista & McIntosh             | -82.480760                                                                                                      | 27.322550 | 1460      | 1689    | 230 | 118 | 10        | 8%        |             | 230       |           |
| MA-CATT    | Main A Canal at Cattlemen near Webber              | -82.451190                                                                                                      | 27.308670 | 1690      | 1796    | 107 | 80  | 9         | 11%       |             | 560       |           |
| MA-PALM    | Main A Canal at Palmer & DeBrecen                  | -82.403313                                                                                                      | 27.318670 | 1797      | 1800    | 4   | 0   | 0         | 9         | -           |           |           |
| MA-WEB     | Main A Canal near Webber and Wood Oak              | -82.461180                                                                                                      | 27.309060 | 1801      | 1827    | 27  | 8   | 1         | 13%       | 1 million 1 | 875       |           |
| MB-17TH    | Main B Canal at 17th St near Longmeadow            | -82.484820                                                                                                      | 27.352480 | 1828      | 1837    | 10  | 10  | 0         | 0%        |             | 560       |           |
| MB-FRUIT   | Main B Canal at Fruitville near Beneva             | -82.496810                                                                                                      | 27.337680 | 1838      | 1956    | 119 | 100 | 14        | 14%       |             | 1,260     | Warm      |
| MB-GERH    | Main B at Gerhardt St.                             | -82.499050                                                                                                      | 27.326350 | 1957      | 2171    | 215 | 104 | 15        | 14%       | 1           | 1,250     | Warm      |
| MC-FRUIT   | Main C Canal at Fruitville                         | -82.441132                                                                                                      | 27.339331 | 2172      | 2174    | 3   | 0   | 0         | 1         | -           |           |           |
| MC-WEL     | Main C Canal at Welsh near Appaloosa               | -82.444267                                                                                                      | 27.312490 | 2175      | 2215    | 41  | 21  | 4         | 19%       | V 1         | 450       | · · · · · |
| ML         | Mirror Lake near Beneva & Clark                    | -82.494710                                                                                                      | 27.267740 | 2216      | 2244    | 29  | 10  | 0         | 0%        |             | 500       |           |
| PH-41      | Phillippi Creek at US41                            | -82.530200                                                                                                      | 27.273860 | 2245      | 2478    | 234 | 118 | 10        | 8%        |             | 220       |           |
| PH-BEE     | Phillippi Creek at Bee Ridge Road                  | -82.518494                                                                                                      | 27.298950 | 2479      | 2535    | 57  | 33  | 5         | 15%       |             | 670       |           |
| PH-SG      | Phillippi Creek at South Gate Community Center     | -82.512040                                                                                                      | 27.306270 | 2536      | 2545    | 10  | 10  | 1         | 10%       | 1           | 925       |           |
| RBS-BSD    | Red Bug Slough at Brookside Dr.                    | -82.517980                                                                                                      | 27.295970 | 2546      | 2560    | 15  | 0   | 0         |           |             |           |           |
| RBSL       | Red Bug Slough Lake near Beneva & Clark            | -82.501250                                                                                                      | 27.277580 | 2561      | 2579    | 19  | 0   | 0         |           |             |           |           |
| RBS-PROC   | Red Bug Slough at Proctor                          | the second se | 27.284390 | 2580      | 2617    | 38  | 22  | 1         | 5%        |             | 445       |           |
| RBS-WILK   | Red Bug Slough at Wilkinson & Swift                | -82.513850                                                                                                      | 27,291380 | 2618      | 2856    | 239 | 120 | 41        | 34%       | 1           | 3,650     | Hot       |

# Water Quality Data Analysis Report Review

Sarasota County identified 9 fecal bacteria "hot spots"