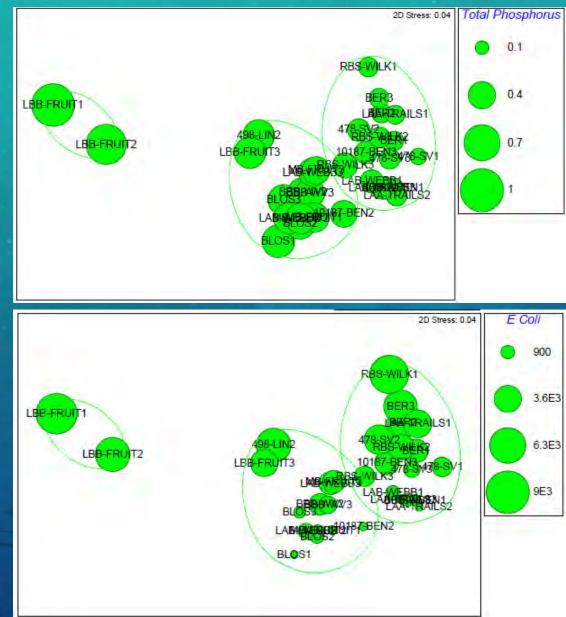

# Water Quality Data Analysis Report Review

| Station    | Station Location                                   | Longitude                                                                                                       | Latitude  | Start Row | End Row | N   | FCN | # FC>5000 | % FC>5000 | %FC Hot     | FC MEDIAN | FC HOT    |
|------------|----------------------------------------------------|-----------------------------------------------------------------------------------------------------------------|-----------|-----------|---------|-----|-----|-----------|-----------|-------------|-----------|-----------|
| 10187-BEN  | Canal 10-187 at Beneva near Egerton                | -82.497750                                                                                                      | 27.276680 | 2         | 18      | 17  | 1   | 1         | 100%      |             | 15,000    | Hot       |
| 341-17TH   | Canal 3-41 at 17th St. Park near Longmeadow        | -82.480510                                                                                                      | 27.348400 | 19        | 74      | 56  | 56  | 8         | 14%       |             | 435       |           |
| 478-SV     | Canal 4-78 at Seaview near Beneva                  | -82.501010                                                                                                      | 27.318870 | 75        | 84      | 10  | 5   | 3         | 60%       |             | 5,100     | Hot       |
| 498-LIN    | Canal 4-98 at Linwood near Vinson                  | -82.472910                                                                                                      | 27.315530 | 85        | 255     | 171 | 114 | 56        | 4,986     |             | 4,850     | Hot       |
| 498-MCIN   | Canal 4-98 near McIntosh & Linwood                 | -82.482380                                                                                                      | 27.315660 | 256       | 300     | 45  | 40  | 4         | 10%       |             | 515       |           |
| BAA-CATT   | Branch AA Canal at Cattlemen near Cattleridge      | -82.451360                                                                                                      | 27.301970 | 301       | 434     | 134 | 115 | 6         | 5%        |             | 510       |           |
| BBB-FRUIT  | Branch BB Canal at Fruitville near Bobby Jones Rd. | -82.490330                                                                                                      | 27.337630 | 435       | 532     | 98  | 92  | 16        | 17%       | í           | 1,340     | 1         |
| BBB-WV     | Branch BB Canal at Woodview                        | -82.490997                                                                                                      | 27.330050 | 533       | 717     | 185 | 121 | 23        | 19%       |             | 2,100     | Hot       |
| BER        | Bermuda Brook North at Tanglewood near Rose        | -82.510147                                                                                                      | 27.306629 | 718       | 745     | 28  | 12  | 4         | 33%       |             | 3,000     | Hot       |
| BLOS       | Blossom Brook at Brink near Grove                  | -82.511078                                                                                                      | 27.310030 | 746       | 829     | 84  | 64  | 17        | 27%       |             | 2,650     | Hot       |
| BRIG       | Canal 12-227 at Brigatta Dr.                       | -82.440552                                                                                                      | 27.275000 | 830       | 863     | 34  | 12  | 3         | 25%       |             | 705       |           |
| CLE        | Clark Lake East near Beneva & Clark                | -82.496720                                                                                                      | 27.271090 | 864       | 884     | 21  | 1   | 0         | 0%        |             | 2,600     |           |
| CLW        | Clark Lake West near Beneva & Clark                | -82.499280                                                                                                      | 27.274420 | 885       | 903     | 19  | 0   | 0         |           |             |           |           |
| GL         | Guill Lake near Beneva & Clark                     | -82.494510                                                                                                      | 27.271280 | 904       | 923     | 20  | 0   | 0         |           |             |           |           |
| LAA-TRAILS | Lateral AA Canal at Trails Dr.                     | -82.476830                                                                                                      | 27.318750 | 924       | 1096    | 173 | 113 | 15        | 13%       |             | 1,900     | Warm      |
| LAB-WEBB   | Lateral AB Canal at Webber near Mapleloft          | -82.467361                                                                                                      | 27.308310 | 1097      | 1195    | 99  | 94  | 24        | 26%       |             | 3,200     | Hot       |
| LBB-FRUIT  | Lateral BB Canal at Fruitville near Serena         | -82.499680                                                                                                      | 27.338260 | 1196      | 1373    | 178 | 111 | 44        | 40%       |             | 3,800     | Hot       |
| LBB-LOCK   | Lateral BB Canal at Lockwood Ridge                 | -82.505660                                                                                                      | 27.345860 | 1374      | 1449    | 76  | 65  | 8         | 12%       |             | 520       |           |
| MA-BEN     | Main A Canal at Beneva                             | -82.497730                                                                                                      | 27.326330 | 1450      | 1459    | 10  | 10  | 0         | 0%        |             | 780       |           |
| MA-BVMC    | Main A Canal at Bahia Vista & McIntosh             | -82.480760                                                                                                      | 27.322550 | 1460      | 1689    | 230 | 118 | 10        | 8%        |             | 230       |           |
| MA-CATT    | Main A Canal at Cattlemen near Webber              | -82.451190                                                                                                      | 27.308670 | 1690      | 1796    | 107 | 80  | 9         | 11%       |             | 560       |           |
| MA-PALM    | Main A Canal at Palmer & DeBrecen                  | -82.403313                                                                                                      | 27.318670 | 1797      | 1800    | 4   | 0   | 0         | 9         | -           |           |           |
| MA-WEB     | Main A Canal near Webber and Wood Oak              | -82.461180                                                                                                      | 27.309060 | 1801      | 1827    | 27  | 8   | 1         | 13%       | 1 million 1 | 875       |           |
| MB-17TH    | Main B Canal at 17th St near Longmeadow            | -82.484820                                                                                                      | 27.352480 | 1828      | 1837    | 10  | 10  | 0         | 0%        |             | 560       |           |
| MB-FRUIT   | Main B Canal at Fruitville near Beneva             | -82.496810                                                                                                      | 27.337680 | 1838      | 1956    | 119 | 100 | 14        | 14%       |             | 1,260     | Warm      |
| MB-GERH    | Main B at Gerhardt St.                             | -82.499050                                                                                                      | 27.326350 | 1957      | 2171    | 215 | 104 | 15        | 14%       | 1           | 1,250     | Warm      |
| MC-FRUIT   | Main C Canal at Fruitville                         | -82.441132                                                                                                      | 27.339331 | 2172      | 2174    | 3   | 0   | 0         | 1         | -           |           |           |
| MC-WEL     | Main C Canal at Welsh near Appaloosa               | -82.444267                                                                                                      | 27.312490 | 2175      | 2215    | 41  | 21  | 4         | 19%       | V 1         | 450       | · · · · · |
| ML         | Mirror Lake near Beneva & Clark                    | -82.494710                                                                                                      | 27.267740 | 2216      | 2244    | 29  | 10  | 0         | 0%        |             | 500       |           |
| PH-41      | Phillippi Creek at US41                            | -82.530200                                                                                                      | 27.273860 | 2245      | 2478    | 234 | 118 | 10        | 8%        |             | 220       |           |
| PH-BEE     | Phillippi Creek at Bee Ridge Road                  | -82.518494                                                                                                      | 27.298950 | 2479      | 2535    | 57  | 33  | 5         | 15%       |             | 670       |           |
| PH-SG      | Phillippi Creek at South Gate Community Center     | -82.512040                                                                                                      | 27.306270 | 2536      | 2545    | 10  | 10  | 1         | 10%       | 1           | 925       |           |
| RBS-BSD    | Red Bug Slough at Brookside Dr.                    | -82.517980                                                                                                      | 27.295970 | 2546      | 2560    | 15  | 0   | 0         |           |             |           |           |
| RBSL       | Red Bug Slough Lake near Beneva & Clark            | -82.501250                                                                                                      | 27.277580 | 2561      | 2579    | 19  | 0   | 0         |           |             |           |           |
| RBS-PROC   | Red Bug Slough at Proctor                          | the second se | 27.284390 | 2580      | 2617    | 38  | 22  | 1         | 5%        |             | 445       |           |
| RBS-WILK   | Red Bug Slough at Wilkinson & Swift                | -82.513850                                                                                                      | 27,291380 | 2618      | 2856    | 239 | 120 | 41        | 34%       | 1           | 3,650     | Hot       |

hot spots: fecal counts > 5,000 in at least 15% of samples JOHN

# Water Quality Data Analysis Report Review

Sarasota County identified 9 fecal bacteria "hot spots"