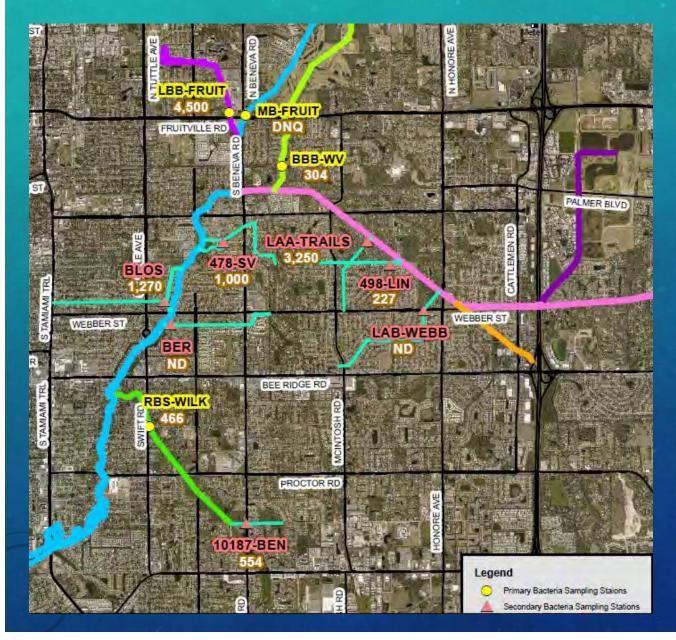

#### Station RBS-WILK

Pollutant Hot Spot for: Fecal Coliform and Nitrate/Nitrate

# Water Quality Data Analysis Report Review

Sarasota County identified 9 fecal bacteria "hot spots"