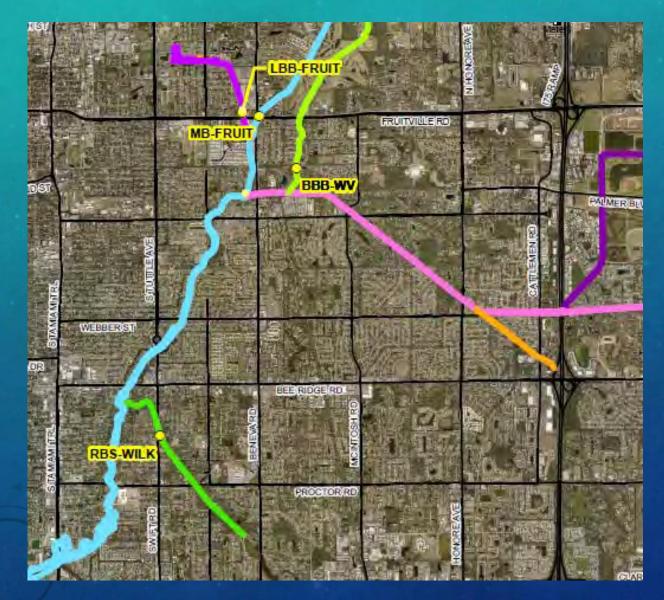

#### Station RBS-WILK

Pollutant Hot Spot for: Fecal Coliform and Nitrate/Nitrate

# Water Quality Data Analysis Report Review

Sarasota County identified 9 fecal bacteria "hot spots"