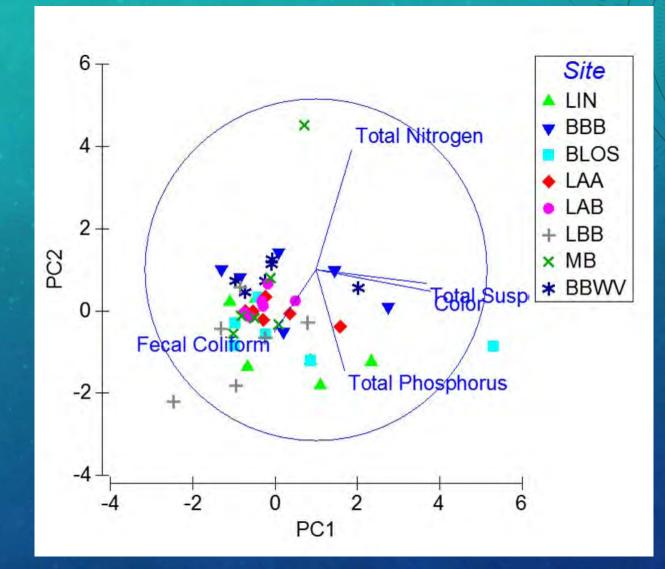

| 2618         | 2856    | 239 | 120  | (40)      | 3450      | •        |

#### 11 sample locations identified – 3 with data from 2006 – 2008 only

#### **Review Water Quality Data – Principle Components**



Identified weak relationship between fecal and TP

JOHNS<del>O</del>N engineering Bacteria Source Determination What are Fecal Indicator Bacteria (FIB) ?

- Have many possible sources
  - High risk (human sewage)
  - Moderate risk (cattle)
  - Low risk (wildlife, pets, decaying vegetation)
- May be present when pathogens are absent
- May be absent when pathogens are present



# **Class III Bacteria Water Quality Standards**

#### Fecal Coliform (old standard)

- Not to exceed 400 cfu / 100 ml in 10% of the samples
- Nor exceed 800 cfu / 100 ml on any one day

# E. Coli (fresh) Not to exceed 410 cfu / 100 ml in 10% of the samples

#### **Entero (marine)**

Not to exceed 130 cfu / 100 ml in 10% of the samples



Bacteria Source Determination Step 3 – Develop and Implement a Microbial Sour