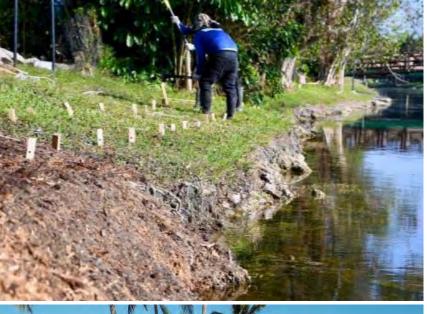

FACE (CAN SOD ALL THE WAY TO THE WATERS EDGE)



FILL KNITTED SOX MATERIAL WITH ORGANIC MEDIA (BLOW-IN COMPOST OR POND SEDIMENT RECOMMENDED)



SOD OR PLANT DIRECTLY OVER THE SOX KNITTED MESH

#### MUNICIPAL PROJECTS































#### GOLF COURSES & COMMUNITIES



























**GLHOMES**°









LENNAR®



Redstick Golf Club



CITY OF PALM COAST BA1-CANAL BANK RESTORATION VIDEO

When a canal and stormwater structure presented unacceptable risks to people and wildlife, the City of Palm Coast and the St. Johns River Water Management District in Florida evaluated the options to reconstruct the steep banks of the canal and the embedded culvert structure.

















#### CITY OF PALM COAST - BS-2 CANAL











#### L.W.D.D. CANAL RESTORATION















#### CITY OF CORAL SPRINGS HURRICANE RELIEF PROJECT







STORMWATER RETENTION POND OUT FLOW RESTORATION







OVER 28 MILLION GALLONS OF WATER FLOWED THROUGH THE OUT FLOW CULVERT PIPE IN 7 MONTHS MOVED THE ROCKS, NOT THE **SOX!** 

# CITY OF PUNTA GORDA – SEAWALL REINFORCEMENT

















Creating Living Shorelines
Using Eco-Friendly
SOX Erosion Solutions











SOX HAS PLANT-THROUGH KNITTED MESH TECHNOLOGY



## THANK YOU FOR JOINING US!

WWW.SOXEROSION.COM | 833.222.4SOX