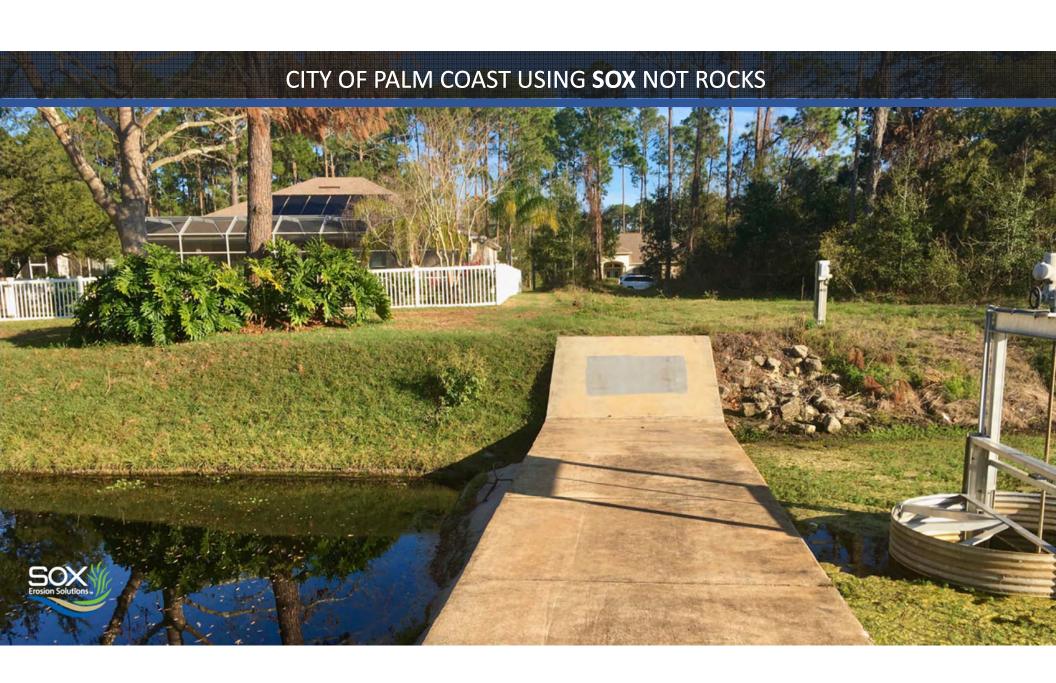

T** 



ROLL AND SECURE SECOND SET OF ROPES FROM OPPOSITE CHANNEL TO THE STAKES & HAMMER STAKES BELOW SURFACE (CAN SOD ALL THE WAY TO THE WATERS EDGE)



FILL KNITTED SOX MATERIAL WITH ORGANIC MEDIA (BLOW-IN COMPOST OR POND SEDIMENT RECOMMENDED)



SOD OR PLANT DIRECTLY OVER THE SOX KNITTED MESH

#### MUNICIPAL PROJECTS































#### GOLF COURSES & COMMUNITIES



























**GLHOMES**°









LENNAR®



Redstick Golf Club



CITY OF PALM COAST BA1-CANAL BANK RESTORATION VIDEO

When a canal and stormwater structure presented unacceptable risks to people and wildlife, the City of Palm Coast and the St. Johns River Water Management District in Florida evaluated the options to reconstruct the steep banks of the canal and the embedded culvert structure.

















#### CITY OF PALM COAST - BS-2 CANAL











#### L.W.D.D. CANAL RESTORATION















#### CITY OF CORAL SPRINGS HURRICANE RELIEF PROJECT







STORMWATER RETENTION POND OUT FLOW RESTORATION







OVER 28 MILLION GALLONS OF WATER FLOWED THROUGH THE OUT FLOW CULVERT PIPE IN 7 MONTHS MOVED THE ROCKS, NOT THE **SOX!** 

# CITY OF PUNTA GORDA – SEAWALL REINFORCEMENT

















Creating Living Shorelines
Using Eco-Friendly
SOX Erosion Solutions











SOX HAS PLANT-THROUGH KNITTED MESH TECHNOLOGY



## THANK YOU FOR JOINING US!

WWW.SOXEROSION.COM | 833.222.4SOX