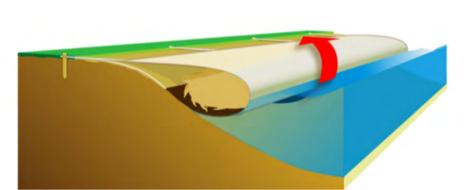

#### HOW SOX WORKS

STAKE AND SECURE ROPE TO ANCHORING CHANNEL **EVERY 3 FEET** 

ROLL AND SECURE SECOND SET OF ROPES FROM OPPOSITE CHANNEL TO THE STAKES & HAMMER STAKES BELOW SURFACE (CAN SOD ALL THE WAY TO THE WATERS EDGE)

FILL KNITTED SOX MATERIAL WITH ORGANIC MEDIA (BLOW-IN COMPOST OR POND SEDIMENT RECOMMENDED)

SOD OR PLANT DIRECTLY OVER THE SOX KNITTED MESH