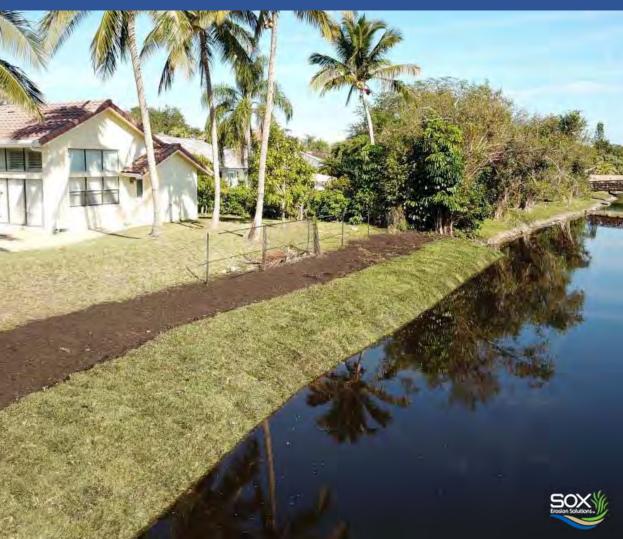

TTED SOX MATERIAL WITH ORGANIC MEDIA (BLOW-IN COMPOST OR POND SEDIMENT RECOMMENDED)



SOD OR PLANT DIRECTLY OVER THE SOX KNITTED MESH

#### MUNICIPAL PROJECTS































#### GOLF COURSES & COMMUNITIES



























**GLHOMES**°









LENNAR®



Redstick Golf Club



CITY OF PALM COAST BA1-CANAL BANK RESTORATION VIDEO

When a canal and stormwater structure presented unacceptable risks to people and wildlife, the City of Palm Coast and the St. Johns River Water Management District in Florida evaluated the options to reconstruct the steep banks of the canal and the embedded culvert structure.

















#### CITY OF PALM COAST - BS-2 CANAL











#### L.W.D.D. CANAL RESTORATION















#### CITY OF CORAL SPRINGS HURRICANE RELIEF PROJECT







STORMWATER RETENTION POND OUT FLOW RESTORATION







OVER 28 MILLION GALLONS OF WATER FLOWED THROUGH THE OUT FLOW CULVERT PIPE IN 7 MONTHS MOVED THE ROCKS, NOT THE **SOX!** 

# CITY OF PUNTA GORDA – SEAWALL REINFORCEMENT

















Creating Living Shorelines
Using Eco-Friendly
SOX Erosion Solutions











SOX HAS PLANT-THROUGH KNITTED MESH TECHNOLOGY



## THANK YOU FOR JOINING US!

WWW.SOXEROSION.COM | 833.222.4SOX