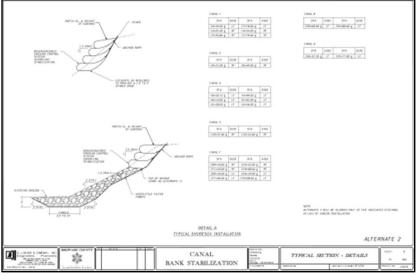

#### HOW SOX WORKS

STAKE AND SECURE ROPE TO ANCHORING CHANNEL **EVERY 3 FEET** 

ROLL AND SECURE SECOND SET OF ROPES FROM OPPOSITE CHANNEL TO THE STAKES & HAMMER STAKES BELOW SURFACE (CAN SOD ALL THE WAY TO THE WATERS EDGE)

FILL KNITTED SOX MATERIAL WITH ORGANIC MEDIA (BLOW-IN COMPOST OR POND SEDIMENT RECOMMENDED)

SOD OR PLANT DIRECTLY OVER THE SOX KNITTED MESH