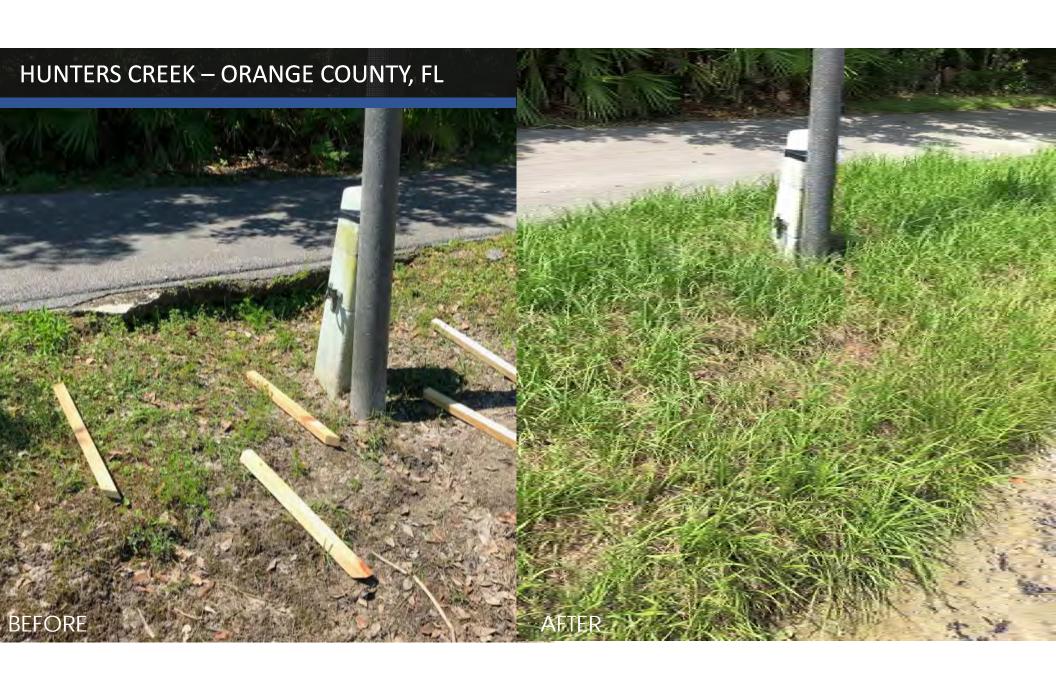

LL AND SECURE SECOND SET OF ROPES FROM OPPOSITE CHANNEL TO THE STAKES & HAMMER STAKES BELOW SURFACE (CAN SOD ALL THE WAY TO THE WATERS EDGE)



FILL KNITTED SOX MATERIAL WITH ORGANIC MEDIA (BLOW-IN COMPOST OR POND SEDIMENT RECOMMENDED)



SOD OR PLANT DIRECTLY OVER THE SOX KNITTED MESH

#### MUNICIPAL PROJECTS































#### GOLF COURSES & COMMUNITIES



























**GLHOMES**°









LENNAR®



Redstick Golf Club



CITY OF PALM COAST BA1-CANAL BANK RESTORATION VIDEO

When a canal and stormwater structure presented unacceptable risks to people and wildlife, the City of Palm Coast and the St. Johns River Water Management District in Florida evaluated the options to reconstruct the steep banks of the canal and the embedded culvert structure.

















#### CITY OF PALM COAST - BS-2 CANAL











#### L.W.D.D. CANAL RESTORATION















#### CITY OF CORAL SPRINGS HURRICANE RELIEF PROJECT







STORMWATER RETENTION POND OUT FLOW RESTORATION







OVER 28 MILLION GALLONS OF WATER FLOWED THROUGH THE OUT FLOW CULVERT PIPE IN 7 MONTHS MOVED THE ROCKS, NOT THE **SOX!** 

# CITY OF PUNTA GORDA – SEAWALL REINFORCEMENT

















Creating Living Shorelines
Using Eco-Friendly
SOX Erosion Solutions











SOX HAS PLANT-THROUGH KNITTED MESH TECHNOLOGY



## THANK YOU FOR JOINING US!

WWW.SOXEROSION.COM | 833.222.4SOX