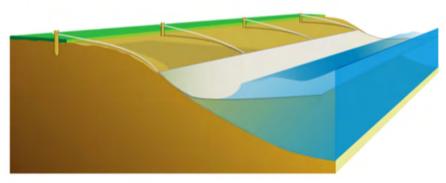

#### HOW SOX WORKS

STAKE AND SECURE ROPE TO ANCHORING CHANNEL **EVERY 3 FEET** 

ROLL AND SECURE SECOND SET OF ROPES FROM OPPOSITE CHANNEL TO THE STAKES & HAMMER STAKES BELOW SURFACE (CAN SOD ALL THE WAY TO THE WATERS EDGE)

FILL KNITTED SOX MATERIAL WITH ORGANIC MEDIA (BLOW-IN COMPOST OR POND SEDIMENT RECOMMENDED)

SOD OR PLANT DIRECTLY OVER THE SOX KNITTED MESH