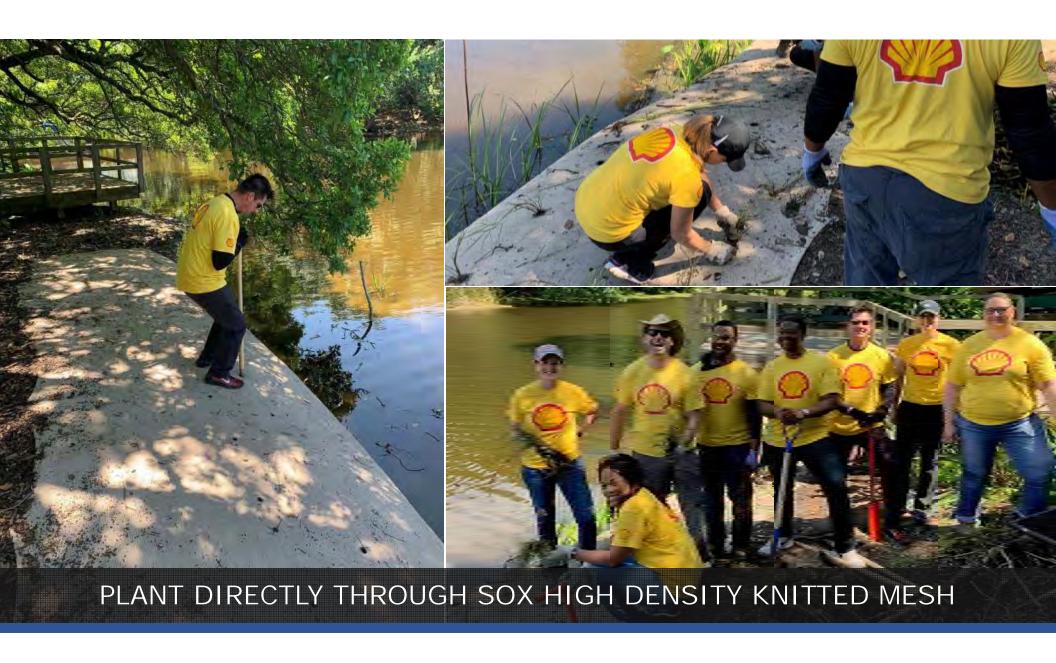

#### SOX PRODUCT INFORMATION

SOX Erosion Solutions™ offers a suite of innovative, patented, bioengineered erosion control solutions that arrests shoreline and hillside erosion immediately, while providing a foundation for vegetative restoration. SOX uses high density knitted polyethylene mesh that allows you to plant directly through or losing without over its structural sod integrity, unlike traditional woven polypropylene mesh systems.

FILL KNITTED SOX MATERIAL WITH ORGANIC MEDIA (BLOW-IN COMPOST OR POND SEDIMENT RECOMMENDED)

SOD OR PLANT DIRECTLY OVER THE SOX KNITTED MESH