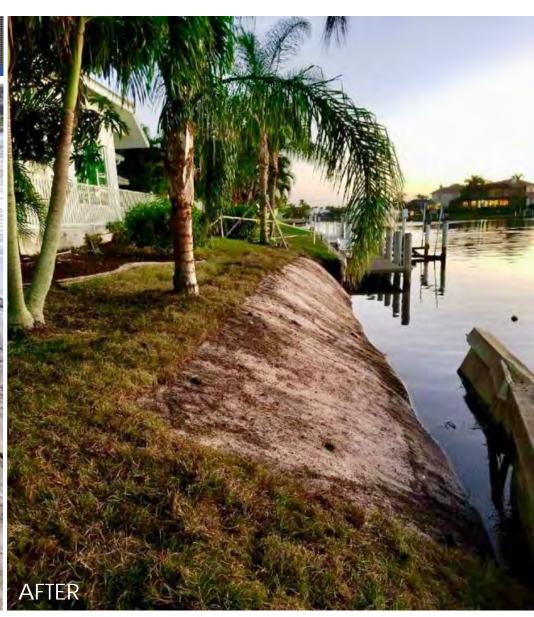

# CITY OF PUNTA GORDA – SEAWALL REINFORCEMENT

Creating Living Shorelines
Using Eco-Friendly
SOX Erosion Solutions

SOX HAS PLANT-THROUGH KNITTED MESH TECHNOLOGY