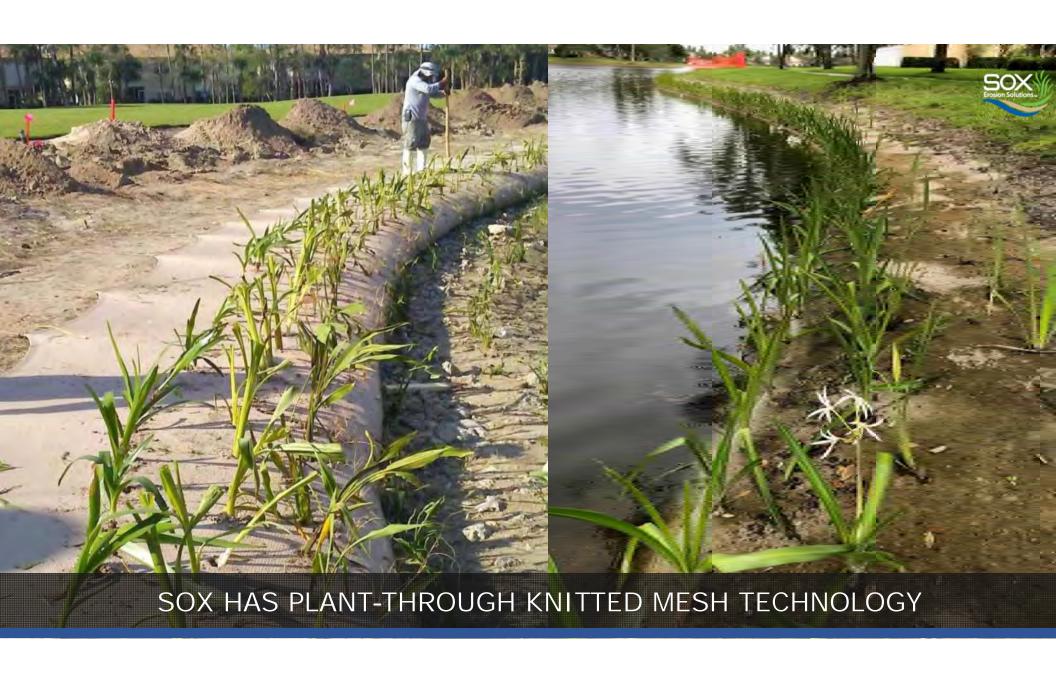

#### SOX PRODUCT INFORMATION

SOX Erosion Solutions™ offers a suite of innovative, patented, bioengineered erosion control solutions that arrests shoreline and hillside erosion immediately, while providing a foundation for vegetative restoration. SOX uses high density knitted polyethylene mesh that allows you to plant directly through or losing without over its structural sod integrity, unlike traditional woven polypropylene mesh systems.

FILL KNITTED SOX MATERIAL WITH ORGANIC MEDIA (BLOW-IN COMPOST OR POND SEDIMENT RECOMMENDED)

SOD OR PLANT DIRECTLY OVER THE SOX KNITTED MESH