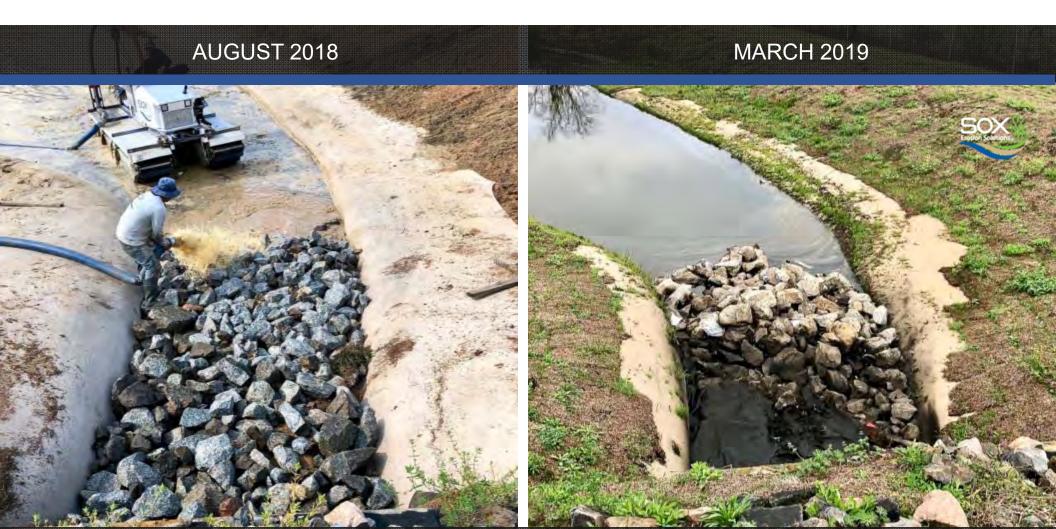

#### GOLF COURSES & COMMUNITIES

**GLHOMES**°

LENNAR®

Redstick Golf Club

CITY OF PALM COAST BA1-CANAL BANK RESTORATION VIDEO

When a canal and stormwater structure presented unacceptable risks to people and wildlife, the City of Palm Coast and the St. Johns River Water Management District in Florida evaluated the options to reconstruct the steep banks of the canal and the embedded culvert structure.