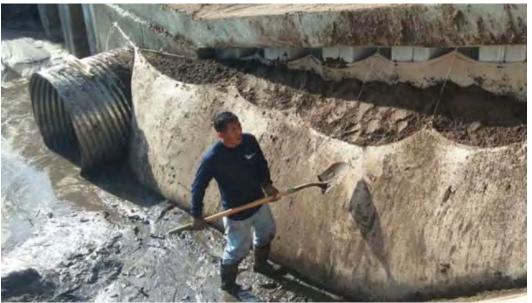

#### GOLF COURSES & COMMUNITIES

**GLHOMES**°

LENNAR®

Redstick Golf Club

CITY OF PALM COAST BA1-CANAL BANK RESTORATION VIDEO

When a canal and stormwater structure presented unacceptable risks to people and wildlife, the City of Palm Coast and the St. Johns River Water Management District in Florida evaluated the options to reconstruct the steep banks of the canal and the embedded culvert structure.