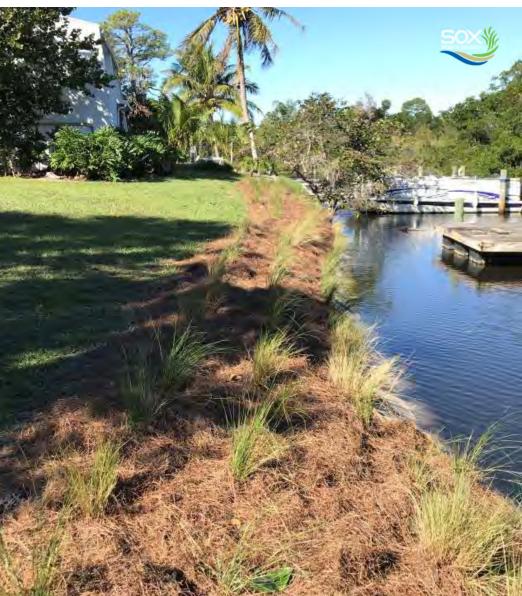

#### SOX PRODUCT INFORMATION

SOX Erosion Solutions™ offers a suite of innovative, patented, bioengineered erosion control solutions that arrests shoreline and hillside erosion immediately, while providing a foundation for vegetative restoration. SOX uses high density knitted polyethylene mesh that allows you to plant directly through or losing without over its structural sod integrity, unlike traditional woven polypropylene mesh systems.

FILL KNITTED SOX MATERIAL WITH ORGANIC MEDIA (BLOW-IN COMPOST OR POND SEDIMENT RECOMMENDED)

SOD OR PLANT DIRECTLY OVER THE SOX KNITTED MESH