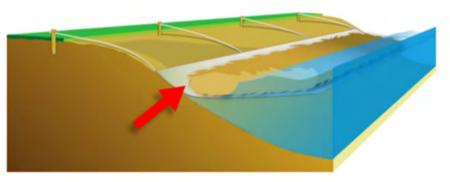

#### HOW SOX WORKS

STAKE AND SECURE ROPE TO ANCHORING CHANNEL **EVERY 3 FEET** 

ROLL AND SECURE SECOND SET OF ROPES FROM OPPOSITE CHANNEL TO THE STAKES & HAMMER STAKES BELOW SURFACE (CAN SOD ALL THE WAY TO THE WATERS EDGE)

FILL KNITTED SOX MATERIAL WITH ORGANIC MEDIA (BLOW-IN COMPOST OR POND SEDIMENT RECOMMENDED)

SOD OR PLANT DIRECTLY OVER THE SOX KNITTED MESH