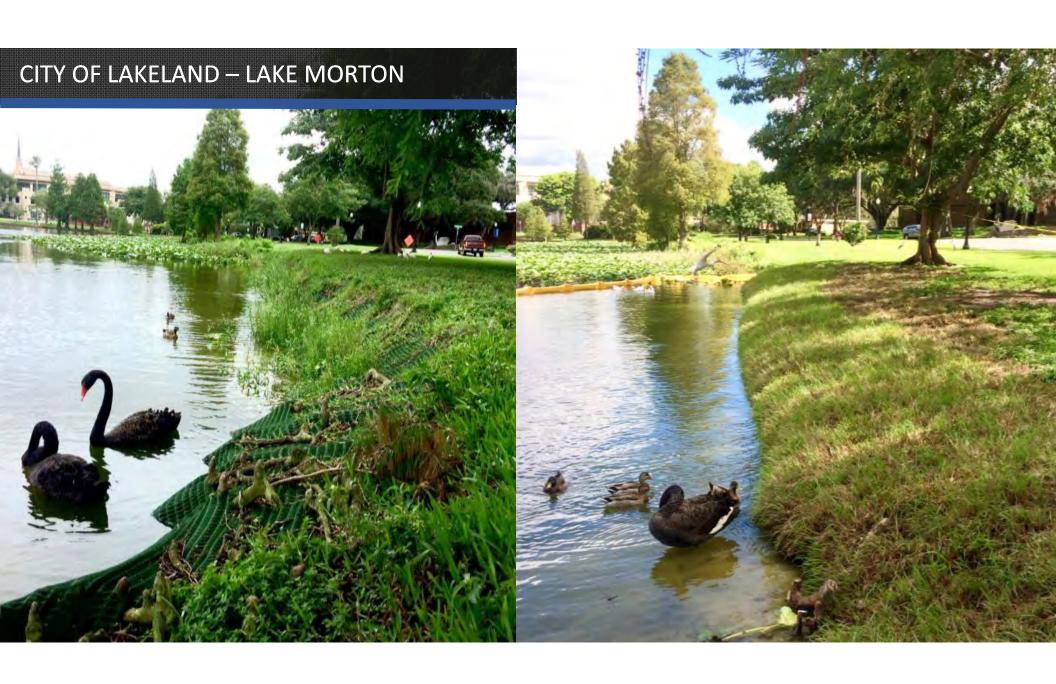

* 



ROLL AND SECURE SECOND SET OF ROPES FROM OPPOSITE CHANNEL TO THE STAKES & HAMMER STAKES BELOW SURFACE (CAN SOD ALL THE WAY TO THE WATERS EDGE)



FILL KNITTED SOX MATERIAL WITH ORGANIC MEDIA (BLOW-IN COMPOST OR POND SEDIMENT RECOMMENDED)



SOD OR PLANT DIRECTLY OVER THE SOX KNITTED MESH

#### MUNICIPAL PROJECTS































#### GOLF COURSES & COMMUNITIES



























**GLHOMES**°









LENNAR®



Redstick Golf Club



CITY OF PALM COAST BA1-CANAL BANK RESTORATION VIDEO

When a canal and stormwater structure presented unacceptable risks to people and wildlife, the City of Palm Coast and the St. Johns River Water Management District in Florida evaluated the options to reconstruct the steep banks of the canal and the embedded culvert structure.

















#### CITY OF PALM COAST - BS-2 CANAL











#### L.W.D.D. CANAL RESTORATION















#### CITY OF CORAL SPRINGS HURRICANE RELIEF PROJECT







STORMWATER RETENTION POND OUT FLOW RESTORATION







OVER 28 MILLION GALLONS OF WATER FLOWED THROUGH THE OUT FLOW CULVERT PIPE IN 7 MONTHS MOVED THE ROCKS, NOT THE **SOX!** 

# CITY OF PUNTA GORDA – SEAWALL REINFORCEMENT

















Creating Living Shorelines
Using Eco-Friendly
SOX Erosion Solutions











SOX HAS PLANT-THROUGH KNITTED MESH TECHNOLOGY



## THANK YOU FOR JOINING US!

WWW.SOXEROSION.COM | 833.222.4SOX