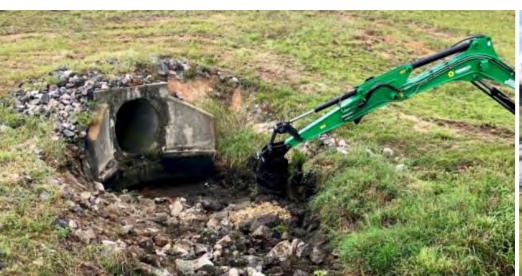

#### GOLF COURSES & COMMUNITIES

**GLHOMES**°

LENNAR®

Redstick Golf Club

CITY OF PALM COAST BA1-CANAL BANK RESTORATION VIDEO

When a canal and stormwater structure presented unacceptable risks to people and wildlife, the City of Palm Coast and the St. Johns River Water Management District in Florida evaluated the options to reconstruct the steep banks of the canal and the embedded culvert structure.