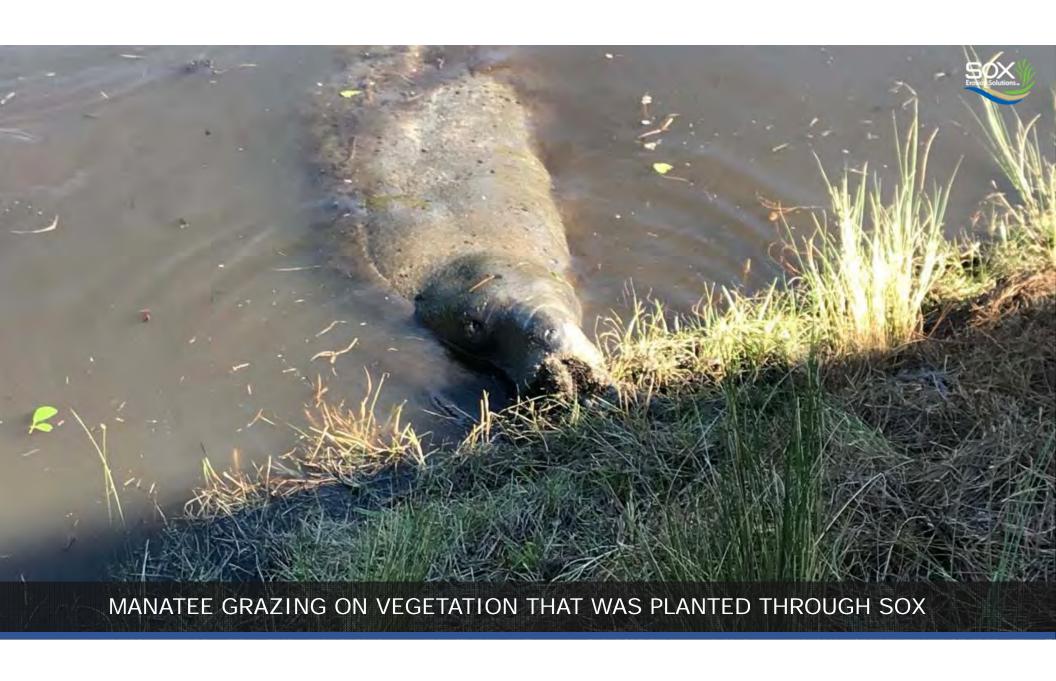

**GLHOMES**°









LENNAR®



Redstick Golf Club



CITY OF PALM COAST BA1-CANAL BANK RESTORATION VIDEO

When a canal and stormwater structure presented unacceptable risks to people and wildlife, the City of Palm Coast and the St. Johns River Water Management District in Florida evaluated the options to reconstruct the steep banks of the canal and the embedded culvert structure.

















#### CITY OF PALM COAST - BS-2 CANAL











#### L.W.D.D. CANAL RESTORATION















#### CITY OF CORAL SPRINGS HURRICANE RELIEF PROJECT







STORMWATER RETENTION POND OUT FLOW RESTORATION







OVER 28 MILLION GALLONS OF WATER FLOWED THROUGH THE OUT FLOW CULVERT PIPE IN 7 MONTHS MOVED THE ROCKS, NOT THE **SOX!** 

# CITY OF PUNTA GORDA – SEAWALL REINFORCEMENT

















Creating Living Shorelines
Using Eco-Friendly
SOX Erosion Solutions











SOX HAS PLANT-THROUGH KNITTED MESH TECHNOLOGY



## THANK YOU FOR JOINING US!

WWW.SOXEROSION.COM | 833.222.4SOX