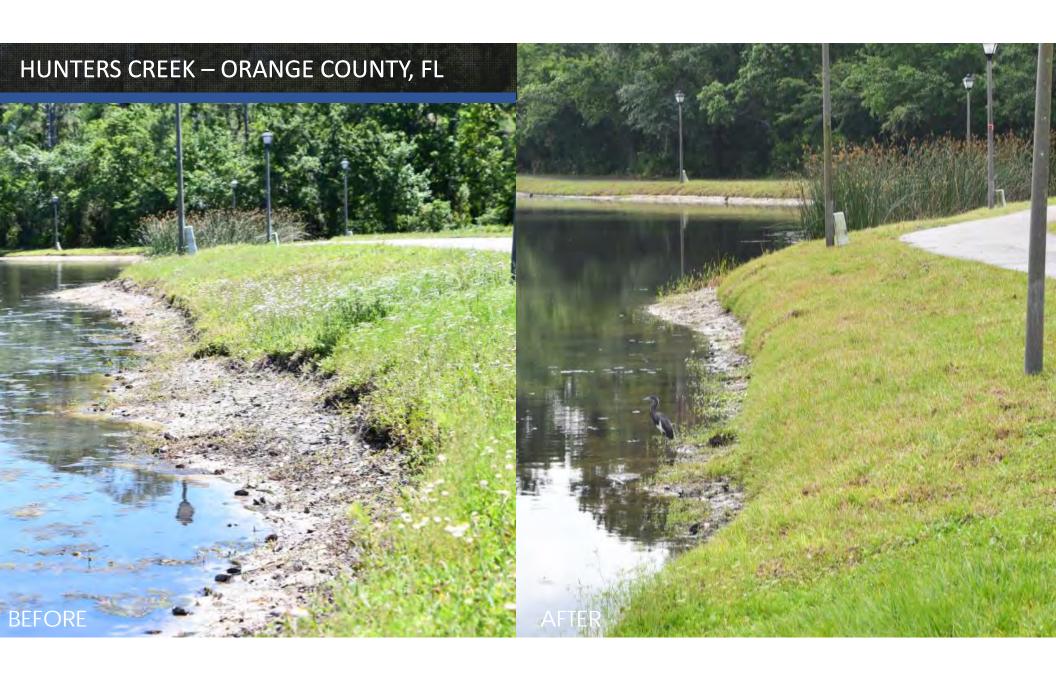

ROLL AND SECURE SECOND SET OF ROPES FROM OPPOSITE CHANNEL TO THE STAKES & HAMMER STAKES BELOW SURFACE (CAN SOD ALL THE WAY TO THE WATERS EDGE)



FILL KNITTED SOX MATERIAL WITH ORGANIC MEDIA (BLOW-IN COMPOST OR POND SEDIMENT RECOMMENDED)



SOD OR PLANT DIRECTLY OVER THE SOX KNITTED MESH

#### MUNICIPAL PROJECTS































#### GOLF COURSES & COMMUNITIES



























**GLHOMES**°









LENNAR®



Redstick Golf Club



CITY OF PALM COAST BA1-CANAL BANK RESTORATION VIDEO

When a canal and stormwater structure presented unacceptable risks to people and wildlife, the City of Palm Coast and the St. Johns River Water Management District in Florida evaluated the options to reconstruct the steep banks of the canal and the embedded culvert structure.

















#### CITY OF PALM COAST - BS-2 CANAL











#### L.W.D.D. CANAL RESTORATION















#### CITY OF CORAL SPRINGS HURRICANE RELIEF PROJECT







STORMWATER RETENTION POND OUT FLOW RESTORATION







OVER 28 MILLION GALLONS OF WATER FLOWED THROUGH THE OUT FLOW CULVERT PIPE IN 7 MONTHS MOVED THE ROCKS, NOT THE **SOX!** 

# CITY OF PUNTA GORDA – SEAWALL REINFORCEMENT

















Creating Living Shorelines
Using Eco-Friendly
SOX Erosion Solutions











SOX HAS PLANT-THROUGH KNITTED MESH TECHNOLOGY



## THANK YOU FOR JOINING US!

WWW.SOXEROSION.COM | 833.222.4SOX