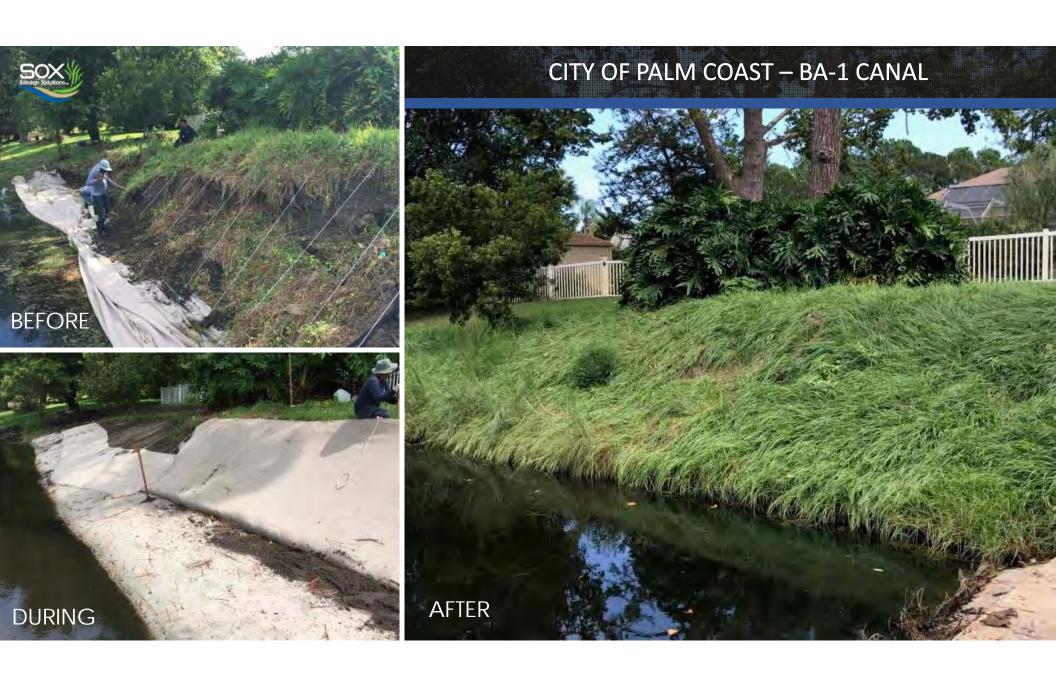

#### GOLF COURSES & COMMUNITIES

**GLHOMES**°

LENNAR®

Redstick Golf Club

CITY OF PALM COAST BA1-CANAL BANK RESTORATION VIDEO

When a canal and stormwater structure presented unacceptable risks to people and wildlife, the City of Palm Coast and the St. Johns River Water Management District in Florida evaluated the options to reconstruct the steep banks of the canal and the embedded culvert structure.