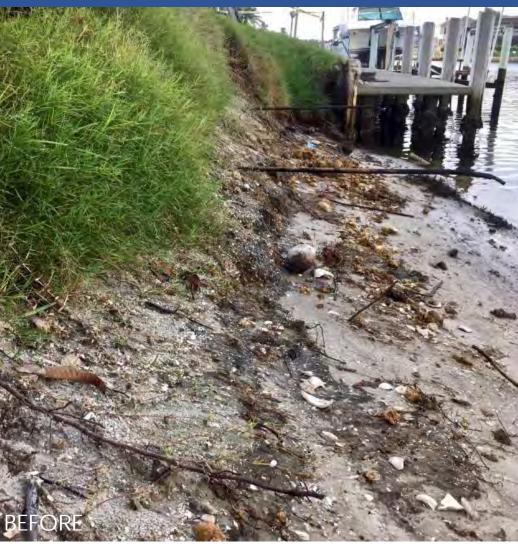

# CITY OF PUNTA GORDA – SEAWALL REINFORCEMENT

Creating Living Shorelines
Using Eco-Friendly
SOX Erosion Solutions

SOX HAS PLANT-THROUGH KNITTED MESH TECHNOLOGY