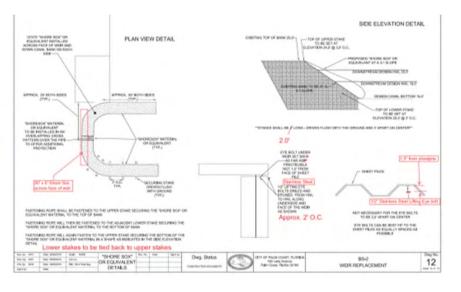

#### HOW SOX WORKS

STAKE AND SECURE ROPE TO ANCHORING CHANNEL **EVERY 3 FEET** 

ROLL AND SECURE SECOND SET OF ROPES FROM OPPOSITE CHANNEL TO THE STAKES & HAMMER STAKES BELOW SURFACE (CAN SOD ALL THE WAY TO THE WATERS EDGE)

FILL KNITTED SOX MATERIAL WITH ORGANIC MEDIA (BLOW-IN COMPOST OR POND SEDIMENT RECOMMENDED)

SOD OR PLANT DIRECTLY OVER THE SOX KNITTED MESH