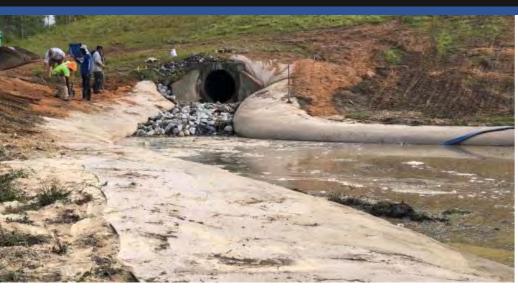

#### GOLF COURSES & COMMUNITIES

**GLHOMES**°

LENNAR®

Redstick Golf Club

CITY OF PALM COAST BA1-CANAL BANK RESTORATION VIDEO

When a canal and stormwater structure presented unacceptable risks to people and wildlife, the City of Palm Coast and the St. Johns River Water Management District in Florida evaluated the options to reconstruct the steep banks of the canal and the embedded culvert structure.