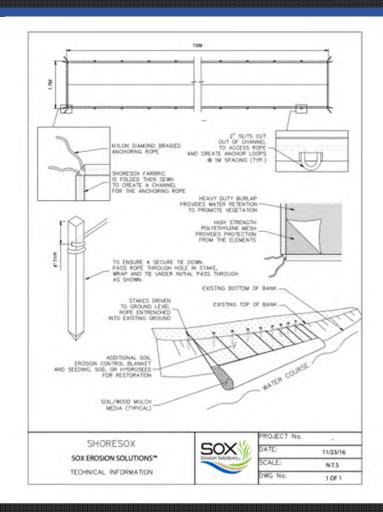

#### HOW SOX WORKS

STAKE AND SECURE ROPE TO ANCHORING CHANNEL **EVERY 3 FEET** 

ROLL AND SECURE SECOND SET OF ROPES FROM OPPOSITE CHANNEL TO THE STAKES & HAMMER STAKES BELOW SURFACE (CAN SOD ALL THE WAY TO THE WATERS EDGE)

FILL KNITTED SOX MATERIAL WITH ORGANIC MEDIA (BLOW-IN COMPOST OR POND SEDIMENT RECOMMENDED)

SOD OR PLANT DIRECTLY OVER THE SOX KNITTED MESH