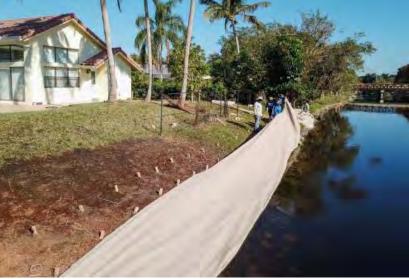

CE (CAN SOD ALL THE WAY TO THE WATERS EDGE)



FILL KNITTED SOX MATERIAL WITH ORGANIC MEDIA (BLOW-IN COMPOST OR POND SEDIMENT RECOMMENDED)



SOD OR PLANT DIRECTLY OVER THE SOX KNITTED MESH

#### MUNICIPAL PROJECTS































#### GOLF COURSES & COMMUNITIES



























**GLHOMES**°









LENNAR®



Redstick Golf Club



CITY OF PALM COAST BA1-CANAL BANK RESTORATION VIDEO

When a canal and stormwater structure presented unacceptable risks to people and wildlife, the City of Palm Coast and the St. Johns River Water Management District in Florida evaluated the options to reconstruct the steep banks of the canal and the embedded culvert structure.

















#### CITY OF PALM COAST - BS-2 CANAL











#### L.W.D.D. CANAL RESTORATION















#### CITY OF CORAL SPRINGS HURRICANE RELIEF PROJECT







STORMWATER RETENTION POND OUT FLOW RESTORATION







OVER 28 MILLION GALLONS OF WATER FLOWED THROUGH THE OUT FLOW CULVERT PIPE IN 7 MONTHS MOVED THE ROCKS, NOT THE **SOX!** 

# CITY OF PUNTA GORDA – SEAWALL REINFORCEMENT

















Creating Living Shorelines
Using Eco-Friendly
SOX Erosion Solutions











SOX HAS PLANT-THROUGH KNITTED MESH TECHNOLOGY



## THANK YOU FOR JOINING US!

WWW.SOXEROSION.COM | 833.222.4SOX