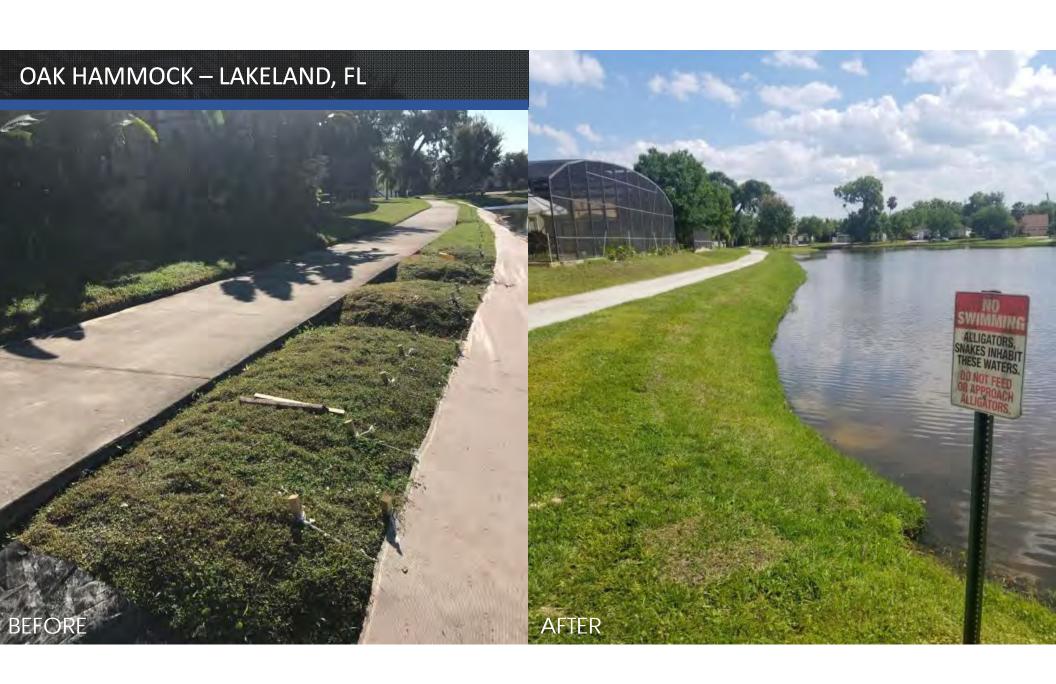

ROLL AND SECURE SECOND SET OF ROPES FROM OPPOSITE CHANNEL TO THE STAKES & HAMMER STAKES BELOW SURFACE (CAN SOD ALL THE WAY TO THE WATERS EDGE)



FILL KNITTED SOX MATERIAL WITH ORGANIC MEDIA (BLOW-IN COMPOST OR POND SEDIMENT RECOMMENDED)



SOD OR PLANT DIRECTLY OVER THE SOX KNITTED MESH

#### MUNICIPAL PROJECTS































#### GOLF COURSES & COMMUNITIES



























**GLHOMES**°









LENNAR®



Redstick Golf Club



CITY OF PALM COAST BA1-CANAL BANK RESTORATION VIDEO

When a canal and stormwater structure presented unacceptable risks to people and wildlife, the City of Palm Coast and the St. Johns River Water Management District in Florida evaluated the options to reconstruct the steep banks of the canal and the embedded culvert structure.

















#### CITY OF PALM COAST - BS-2 CANAL











#### L.W.D.D. CANAL RESTORATION















#### CITY OF CORAL SPRINGS HURRICANE RELIEF PROJECT







STORMWATER RETENTION POND OUT FLOW RESTORATION







OVER 28 MILLION GALLONS OF WATER FLOWED THROUGH THE OUT FLOW CULVERT PIPE IN 7 MONTHS MOVED THE ROCKS, NOT THE **SOX!** 

# CITY OF PUNTA GORDA – SEAWALL REINFORCEMENT

















Creating Living Shorelines
Using Eco-Friendly
SOX Erosion Solutions











SOX HAS PLANT-THROUGH KNITTED MESH TECHNOLOGY



## THANK YOU FOR JOINING US!

WWW.SOXEROSION.COM | 833.222.4SOX