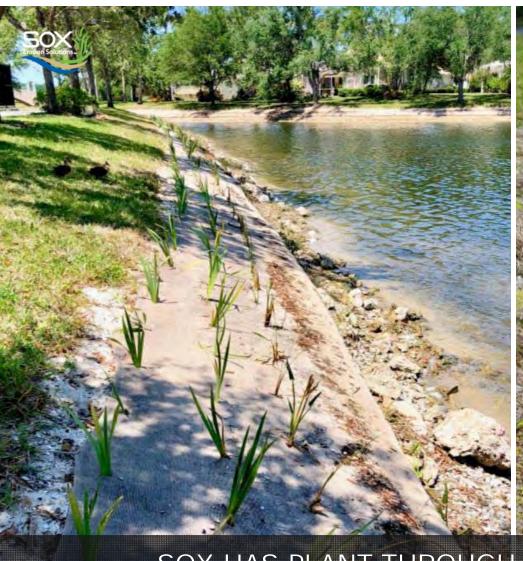

# CITY OF PUNTA GORDA – SEAWALL REINFORCEMENT

Creating Living Shorelines
Using Eco-Friendly
SOX Erosion Solutions

SOX HAS PLANT-THROUGH KNITTED MESH TECHNOLOGY