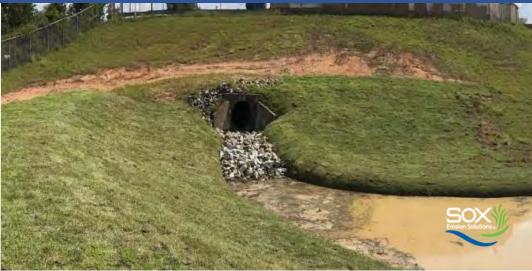

#### GOLF COURSES & COMMUNITIES

**GLHOMES**°

LENNAR®

Redstick Golf Club

CITY OF PALM COAST BA1-CANAL BANK RESTORATION VIDEO

When a canal and stormwater structure presented unacceptable risks to people and wildlife, the City of Palm Coast and the St. Johns River Water Management District in Florida evaluated the options to reconstruct the steep banks of the canal and the embedded culvert structure.