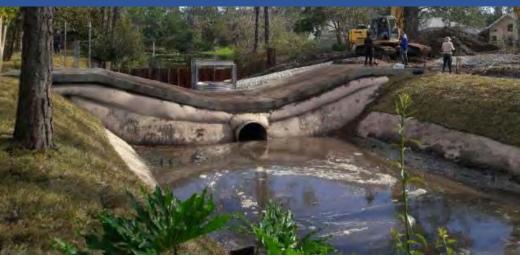

#### GOLF COURSES & COMMUNITIES

**GLHOMES**°

LENNAR®

Redstick Golf Club

CITY OF PALM COAST BA1-CANAL BANK RESTORATION VIDEO

When a canal and stormwater structure presented unacceptable risks to people and wildlife, the City of Palm Coast and the St. Johns River Water Management District in Florida evaluated the options to reconstruct the steep banks of the canal and the embedded culvert structure.

#### CITY OF PALM COAST - BS-2 CANAL