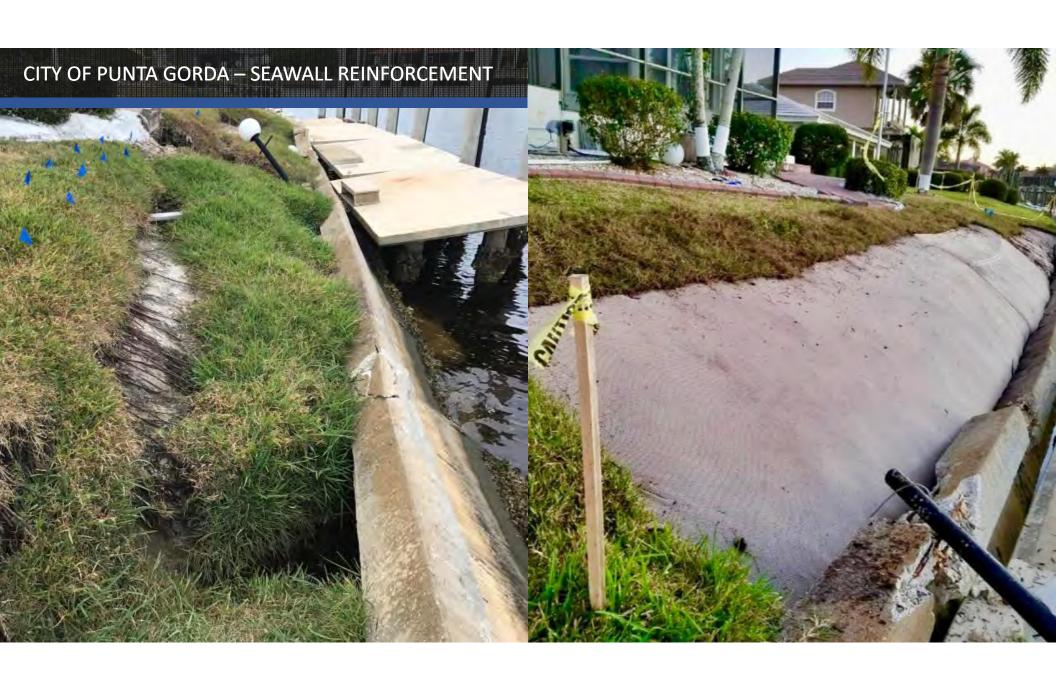

# CITY OF PUNTA GORDA – SEAWALL REINFORCEMENT

Creating Living Shorelines
Using Eco-Friendly
SOX Erosion Solutions

SOX HAS PLANT-THROUGH KNITTED MESH TECHNOLOGY