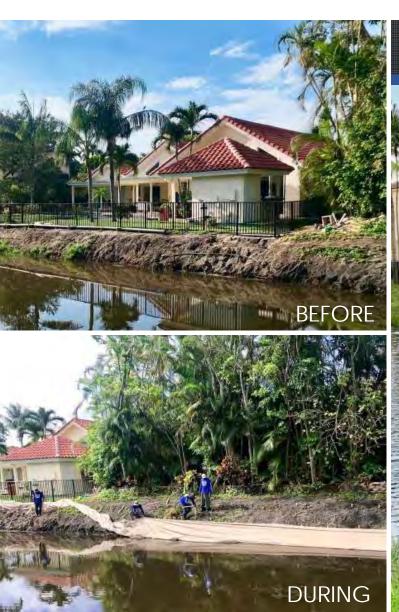

ANNEL TO THE STAKES & HAMMER STAKES BELOW SURFACE (CAN SOD ALL THE WAY TO THE WATERS EDGE)



FILL KNITTED SOX MATERIAL WITH ORGANIC MEDIA (BLOW-IN COMPOST OR POND SEDIMENT RECOMMENDED)



SOD OR PLANT DIRECTLY OVER THE SOX KNITTED MESH

#### MUNICIPAL PROJECTS































#### GOLF COURSES & COMMUNITIES



























**GLHOMES**°









LENNAR®



Redstick Golf Club



CITY OF PALM COAST BA1-CANAL BANK RESTORATION VIDEO

When a canal and stormwater structure presented unacceptable risks to people and wildlife, the City of Palm Coast and the St. Johns River Water Management District in Florida evaluated the options to reconstruct the steep banks of the canal and the embedded culvert structure.

















#### CITY OF PALM COAST - BS-2 CANAL











#### L.W.D.D. CANAL RESTORATION















#### CITY OF CORAL SPRINGS HURRICANE RELIEF PROJECT







STORMWATER RETENTION POND OUT FLOW RESTORATION







OVER 28 MILLION GALLONS OF WATER FLOWED THROUGH THE OUT FLOW CULVERT PIPE IN 7 MONTHS MOVED THE ROCKS, NOT THE **SOX!** 

# CITY OF PUNTA GORDA – SEAWALL REINFORCEMENT

















Creating Living Shorelines
Using Eco-Friendly
SOX Erosion Solutions











SOX HAS PLANT-THROUGH KNITTED MESH TECHNOLOGY



## THANK YOU FOR JOINING US!

WWW.SOXEROSION.COM | 833.222.4SOX