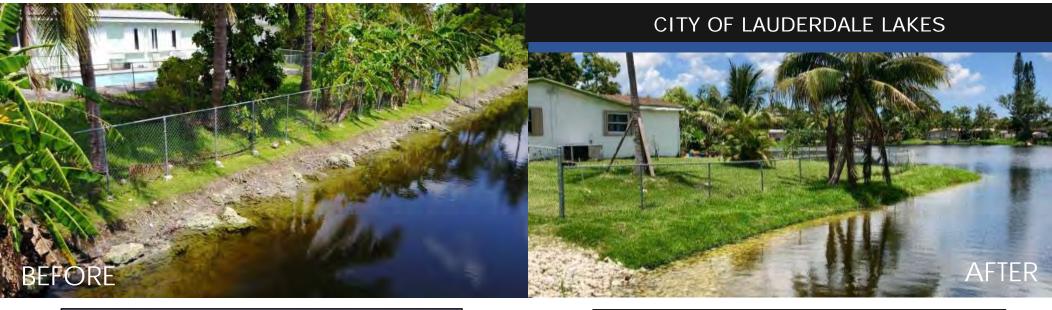

ELOW SURFACE (CAN SOD ALL THE WAY TO THE WATERS EDGE)



FILL KNITTED SOX MATERIAL WITH ORGANIC MEDIA (BLOW-IN COMPOST OR POND SEDIMENT RECOMMENDED)



SOD OR PLANT DIRECTLY OVER THE SOX KNITTED MESH

#### MUNICIPAL PROJECTS































#### GOLF COURSES & COMMUNITIES



























**GLHOMES**°









LENNAR®



Redstick Golf Club



CITY OF PALM COAST BA1-CANAL BANK RESTORATION VIDEO

When a canal and stormwater structure presented unacceptable risks to people and wildlife, the City of Palm Coast and the St. Johns River Water Management District in Florida evaluated the options to reconstruct the steep banks of the canal and the embedded culvert structure.

















#### CITY OF PALM COAST - BS-2 CANAL











#### L.W.D.D. CANAL RESTORATION















#### CITY OF CORAL SPRINGS HURRICANE RELIEF PROJECT







STORMWATER RETENTION POND OUT FLOW RESTORATION







OVER 28 MILLION GALLONS OF WATER FLOWED THROUGH THE OUT FLOW CULVERT PIPE IN 7 MONTHS MOVED THE ROCKS, NOT THE **SOX!** 

# CITY OF PUNTA GORDA – SEAWALL REINFORCEMENT

















Creating Living Shorelines
Using Eco-Friendly
SOX Erosion Solutions











SOX HAS PLANT-THROUGH KNITTED MESH TECHNOLOGY



## THANK YOU FOR JOINING US!

WWW.SOXEROSION.COM | 833.222.4SOX