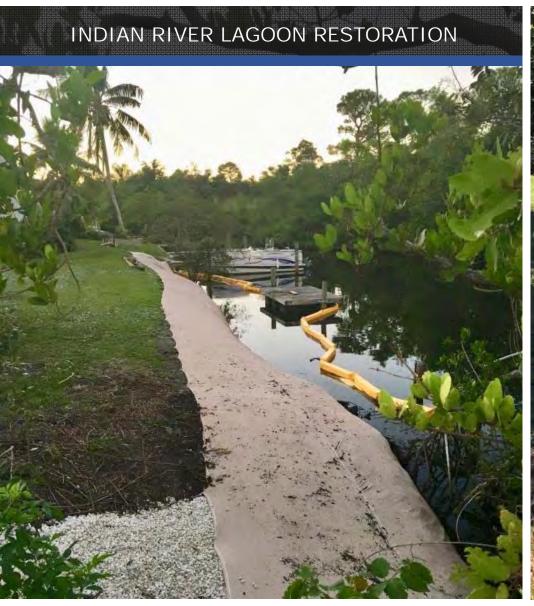

**GLHOMES**°









LENNAR®



Redstick Golf Club



CITY OF PALM COAST BA1-CANAL BANK RESTORATION VIDEO

When a canal and stormwater structure presented unacceptable risks to people and wildlife, the City of Palm Coast and the St. Johns River Water Management District in Florida evaluated the options to reconstruct the steep banks of the canal and the embedded culvert structure.

















#### CITY OF PALM COAST - BS-2 CANAL











#### L.W.D.D. CANAL RESTORATION















#### CITY OF CORAL SPRINGS HURRICANE RELIEF PROJECT







STORMWATER RETENTION POND OUT FLOW RESTORATION







OVER 28 MILLION GALLONS OF WATER FLOWED THROUGH THE OUT FLOW CULVERT PIPE IN 7 MONTHS MOVED THE ROCKS, NOT THE **SOX!** 

# CITY OF PUNTA GORDA – SEAWALL REINFORCEMENT

















Creating Living Shorelines
Using Eco-Friendly
SOX Erosion Solutions











SOX HAS PLANT-THROUGH KNITTED MESH TECHNOLOGY



## THANK YOU FOR JOINING US!

WWW.SOXEROSION.COM | 833.222.4SOX