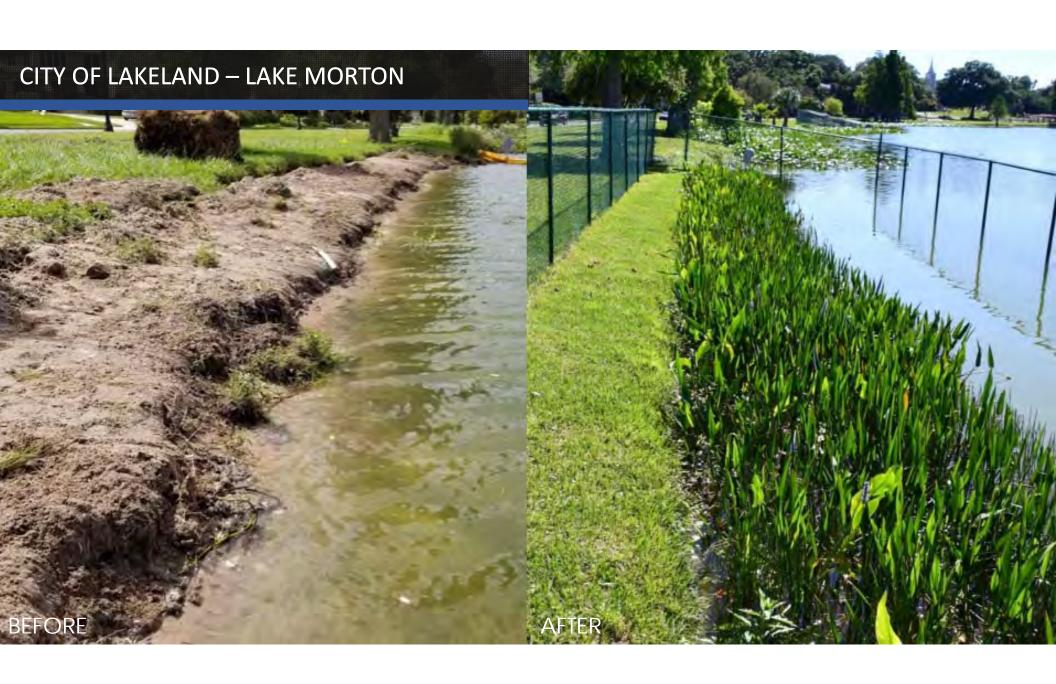

ROLL AND SECURE SECOND SET OF ROPES FROM OPPOSITE CHANNEL TO THE STAKES & HAMMER STAKES BELOW SURFACE (CAN SOD ALL THE WAY TO THE WATERS EDGE)



FILL KNITTED SOX MATERIAL WITH ORGANIC MEDIA (BLOW-IN COMPOST OR POND SEDIMENT RECOMMENDED)



SOD OR PLANT DIRECTLY OVER THE SOX KNITTED MESH

#### MUNICIPAL PROJECTS































#### GOLF COURSES & COMMUNITIES



























**GLHOMES**°









LENNAR®



Redstick Golf Club



CITY OF PALM COAST BA1-CANAL BANK RESTORATION VIDEO

When a canal and stormwater structure presented unacceptable risks to people and wildlife, the City of Palm Coast and the St. Johns River Water Management District in Florida evaluated the options to reconstruct the steep banks of the canal and the embedded culvert structure.

















#### CITY OF PALM COAST - BS-2 CANAL











#### L.W.D.D. CANAL RESTORATION















#### CITY OF CORAL SPRINGS HURRICANE RELIEF PROJECT







STORMWATER RETENTION POND OUT FLOW RESTORATION







OVER 28 MILLION GALLONS OF WATER FLOWED THROUGH THE OUT FLOW CULVERT PIPE IN 7 MONTHS MOVED THE ROCKS, NOT THE **SOX!** 

# CITY OF PUNTA GORDA – SEAWALL REINFORCEMENT

















Creating Living Shorelines
Using Eco-Friendly
SOX Erosion Solutions











SOX HAS PLANT-THROUGH KNITTED MESH TECHNOLOGY



## THANK YOU FOR JOINING US!

WWW.SOXEROSION.COM | 833.222.4SOX