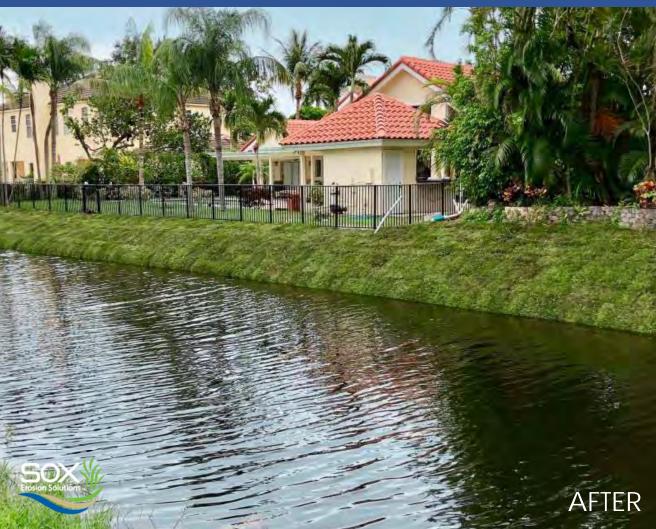

#### GOLF COURSES & COMMUNITIES

**GLHOMES**°

LENNAR®

Redstick Golf Club

CITY OF PALM COAST BA1-CANAL BANK RESTORATION VIDEO

When a canal and stormwater structure presented unacceptable risks to people and wildlife, the City of Palm Coast and the St. Johns River Water Management District in Florida evaluated the options to reconstruct the steep banks of the canal and the embedded culvert structure.