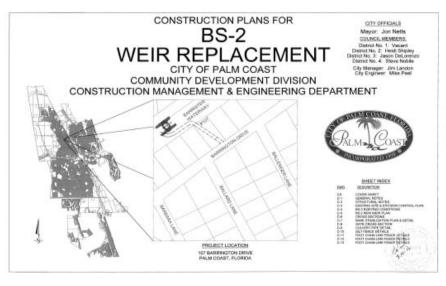

ITE CHANNEL TO THE STAKES & HAMMER STAKES BELOW SURFACE (CAN SOD ALL THE WAY TO THE WATERS EDGE)



FILL KNITTED SOX MATERIAL WITH ORGANIC MEDIA (BLOW-IN COMPOST OR POND SEDIMENT RECOMMENDED)



SOD OR PLANT DIRECTLY OVER THE SOX KNITTED MESH

#### MUNICIPAL PROJECTS































#### GOLF COURSES & COMMUNITIES



























**GLHOMES**°









LENNAR®



Redstick Golf Club



CITY OF PALM COAST BA1-CANAL BANK RESTORATION VIDEO

When a canal and stormwater structure presented unacceptable risks to people and wildlife, the City of Palm Coast and the St. Johns River Water Management District in Florida evaluated the options to reconstruct the steep banks of the canal and the embedded culvert structure.

















#### CITY OF PALM COAST - BS-2 CANAL











#### L.W.D.D. CANAL RESTORATION















#### CITY OF CORAL SPRINGS HURRICANE RELIEF PROJECT







STORMWATER RETENTION POND OUT FLOW RESTORATION







OVER 28 MILLION GALLONS OF WATER FLOWED THROUGH THE OUT FLOW CULVERT PIPE IN 7 MONTHS MOVED THE ROCKS, NOT THE **SOX!** 

# CITY OF PUNTA GORDA – SEAWALL REINFORCEMENT

















Creating Living Shorelines
Using Eco-Friendly
SOX Erosion Solutions











SOX HAS PLANT-THROUGH KNITTED MESH TECHNOLOGY



## THANK YOU FOR JOINING US!

WWW.SOXEROSION.COM | 833.222.4SOX