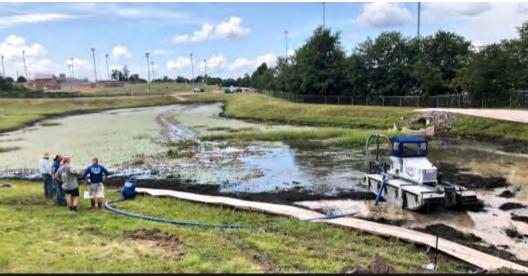

#### GOLF COURSES & COMMUNITIES

**GLHOMES**°

LENNAR®

Redstick Golf Club

CITY OF PALM COAST BA1-CANAL BANK RESTORATION VIDEO

When a canal and stormwater structure presented unacceptable risks to people and wildlife, the City of Palm Coast and the St. Johns River Water Management District in Florida evaluated the options to reconstruct the steep banks of the canal and the embedded culvert structure.