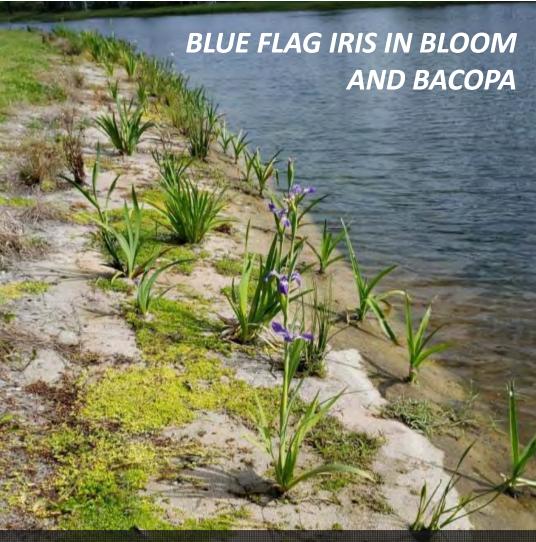

# CITY OF PUNTA GORDA – SEAWALL REINFORCEMENT

Creating Living Shorelines
Using Eco-Friendly
SOX Erosion Solutions

SOX HAS PLANT-THROUGH KNITTED MESH TECHNOLOGY